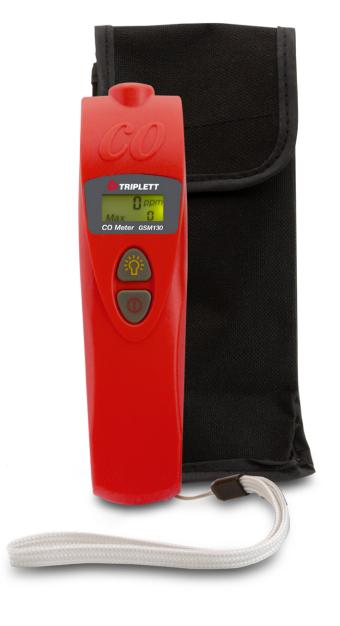

# GSM130 Portable Carbon Monoxide (CO) Meter

#### Features:

- 0 to 999ppm range
- · Records maximum reading from power on (with user reset)
- 25ppm default alarm setting with user selectable settings of 30, 35, 40, 45, 50, 70, 100 and 200ppm
- Automatic calibration in clean air (0ppm) or uses 100/500ppm standard gases
- · Backlit dual LCD display
- · Low battery indicator
- · Auto power off
- · Includes (3) AAA batteries, wrist strap and pouch case
- One year warranty

#### Ordering Information:

GSM130 Portable Carbon Monoxide (CO) Meter