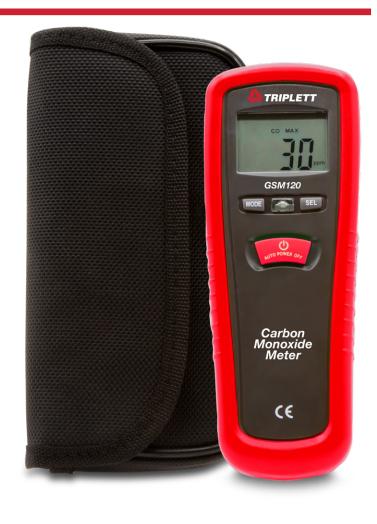

# GSM120 Portable Carbon Monoxide (CO) Meter

#### Features:

- 0 to 1000ppm range
- · Max Hold records the highest reading
- · Audible alarm at 35ppm increases beeping until continuous at 200ppm
- Self calibration in fresh air
- Stabilized electro-chemical gas-specific (CO) sensor
- Measuring Time Mode displays elapsed time from when the meter is powered on
- · Max Hold records the highest reading
- · Manually store/recall 10 readings
- Backlit LCD display
- Auto power off with disable
- · Includes 9V battery, rubber holster, and carrying case
- · One year warranty