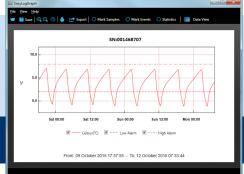

## EasyLog CC Software

The simple-to-use software allows you to view the data graphically, in a table or export it in various formats for use in further reporting.

Download the latest version of the software free of charge from www.easylogcc.com