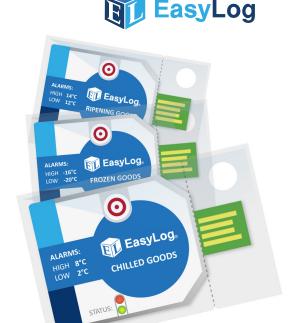

# EL-CC-1 Range Cold Chain Data Logging Solutions

- 3 data loggers for monitoring Chilled Goods, Frozen Goods and Ripening Goods.
- No set-up required. One button press-to-start logging.
- Pre-configured with appropriate sample rates and alarm thresholds for each application.
- Reusable with 12+ months battery life.
- Various export options including PDF, Microsoft Excel and JPEG.

#### **MODEL SPECIFIC**

|                  | Chilled Goods         | Frozen Goods          | Ripening Goods        |
|------------------|-----------------------|-----------------------|-----------------------|
| High Alarm Level | 8°C                   | -16°C                 | 14°C                  |
| Low Alarm Level  | 2°C                   | -20°C                 | 12°C                  |
| Logging Interval | 10 minutes (220 days) | 10 minutes (220 days) | 10 minutes (220 days) |
| Part Number      | EL-CC-1-001           | EL-CC-1-002           | EL-CC-1-003           |