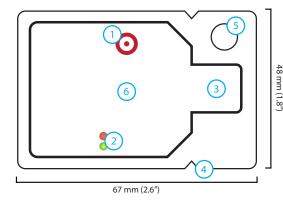

### YOUR EL-CC-1

- 1 Start / Status button
- 2 Status LEDs
- (3) USB connector
- (4) Tear to open
- (5) Mounting point
- (6) Model type