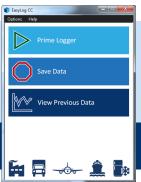

Each of the three Cold Chain loggers comes pre-configured for use in your particular application — simply press the button to start logging. During a logging session, pressing the button will light up the status LEDs to give a quick indication as to whether the temperature has exceeded an alarm condition at any point. Once your session has been completed, tear open the IP67-rated plastic wallet to reveal the USB connector and plug it in to your PC. Use the free EasyLog CC software for Windows to download and graph the data, and then prime your logger for its next use.

## EasyLog CC Software

The simple-to-use software allows you to view the data graphically, in a table or export it in various formats for use in further reporting.

Download the latest version of the software free of charge from www.easylogcc.com