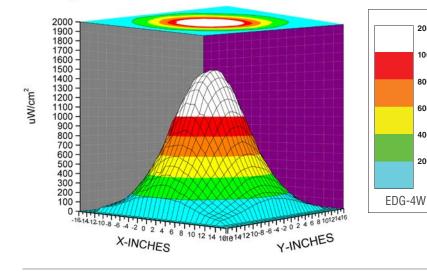

#### **UV-A** Beam Profiles

Surface Contour Profile for EDG-4W at 4 Feet (122cm)

www.**ICN**.com

1.800.561.8187

**CERTIFICATE OF LIGHT OUTPUT** 

**Technical Features** 

| Light Source:                               | (4) UV-A LEDs                                            |  |
|---------------------------------------------|----------------------------------------------------------|--|
| Lamp Style:                                 | Panel flood lamp                                         |  |
| <b>Dimensions</b> $(L \times W \times H)$ : | 11 x 14 x 9 in (28 x 36 x 23 cm)                         |  |
| Weight:                                     | 14 lb (6.4 kg)                                           |  |
| Power Requirements:                         | AC power<br>(main AC power cord supplied with the unit)* |  |
| Cooling System:                             | Fanless                                                  |  |