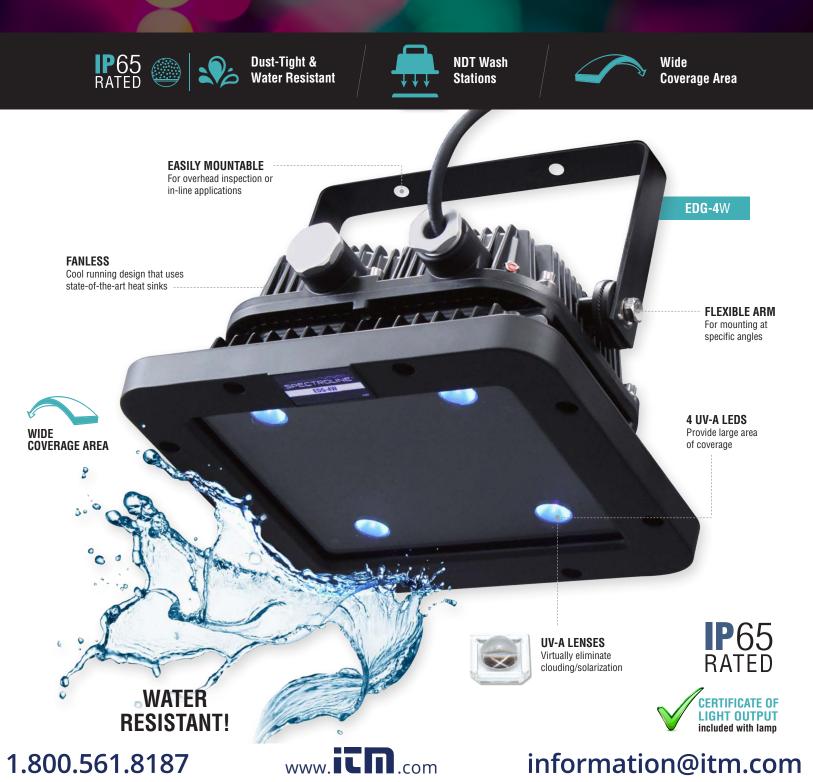

# EDGE<sup>™</sup> 4

### LED UV-A Overhead Wash Station Lamp

#### EDG-4W

The EDGE<sup>™</sup> 4 is a flood lamp engineered specifically for wash stations. It provides a very wide area of coverage without a high intensity. The IP65-rated housing allows the lamp to work in wet and dirty environments. Heat sinks keep the lamp cool without the need for a fan, so no dust or water can enter. Four UV-A LEDs provide a wide, uniform beam that is highly consistent and reliable.

## EDGE<sup>™</sup> 4 LED UV-A Overhead Wash Station Lamp

|                                                                                  | EDG-4W                         |
|----------------------------------------------------------------------------------|--------------------------------|
| Nominal Steady-State Intensity<br>at 48 in (122 cm)                              | 1,400 µW/cm²                   |
| <b>UV-A Coverage Area</b><br>at 48 in (122 cm) at minimum 200 µW/cm <sup>2</sup> | 22 x 22 in<br>(56 x 56 cm)     |
| Nominal Steady-State Intensity<br>at 72 in (183 cm)                              | 670 μW/cm²                     |
| <b>UV-A Coverage Area</b><br>at 72 in (183 cm) at minimum 200 µW/cm²             | 24 x 24 in<br>(61 x 61 cm)     |
| Nominal Steady-State Intensity<br>at 96 in (244 cm)                              | 380 μW/cm²                     |
| <b>UV-A Coverage Area</b><br>at 96 in (244 cm) at minimum 200 µW/cm²             | 25 x 25 in<br>(63.5 x 63.5 cm) |
| LED Filter                                                                       | Protective clear filter        |

#### **UV-A** Beam Profiles

Surface Contour Profile for EDG-4W at 4 Feet (122cm)

www.**ICN**.com

1.800.561.8187

**CERTIFICATE OF LIGHT OUTPUT** 

**Technical Features** 

| Light Source:                               | (4) UV-A LEDs                                            |  |
|---------------------------------------------|----------------------------------------------------------|--|
| Lamp Style:                                 | Panel flood lamp                                         |  |
| <b>Dimensions</b> $(L \times W \times H)$ : | 11 x 14 x 9 in (28 x 36 x 23 cm)                         |  |
| Weight:                                     | 14 lb (6.4 kg)                                           |  |
| Power Requirements:                         | AC power<br>(main AC power cord supplied with the unit)* |  |
| Cooling System:                             | Fanless                                                  |  |