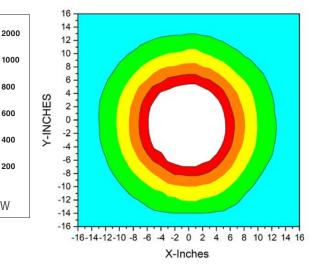

#### **UV-A** Beam Profiles

Surface Contour Profile for EDG-4W at 4 Feet (122cm)

www.**ICN**.com

1.800.561.8187

**CERTIFICATE OF LIGHT OUTPUT** 

**Technical Features** 

| Light Source:                               | (4) UV-A LEDs                                            |  |
|---------------------------------------------|----------------------------------------------------------|--|
| Lamp Style:                                 | Panel flood lamp                                         |  |
| <b>Dimensions</b> $(L \times W \times H)$ : | 11 x 14 x 9 in (28 x 36 x 23 cm)                         |  |
| Weight:                                     | 14 lb (6.4 kg)                                           |  |
| Power Requirements:                         | AC power<br>(main AC power cord supplied with the unit)* |  |
| Cooling System:                             | Fanless                                                  |  |