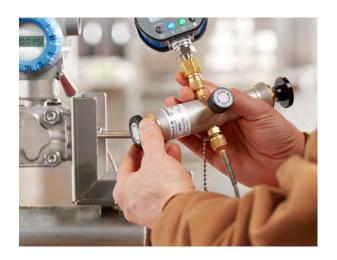

## **Low Pressure Field Testing**

Generate pressure up to 125 psi or draw a vacuum to -15 psi for calibrating low pressure or vacuum instrumentation.

### **Field Maintenance**

Move from test to test with ease. They're designed to be easy to connect, easy to use, and easy to service.