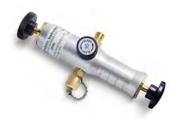

# **CYLINDER HAND PUMPS**

For precise low pressure or vacuum calibration

**DV0V Vacuum Hand Pump** 

**DP0V Pressure Hand Pump** 

DPPV Pressure/Vacuum Hand Pump

## **Low Pressure Field Testing**

Generate pressure up to 125 psi or draw a vacuum to -15 psi for calibrating low pressure or vacuum instrumentation.