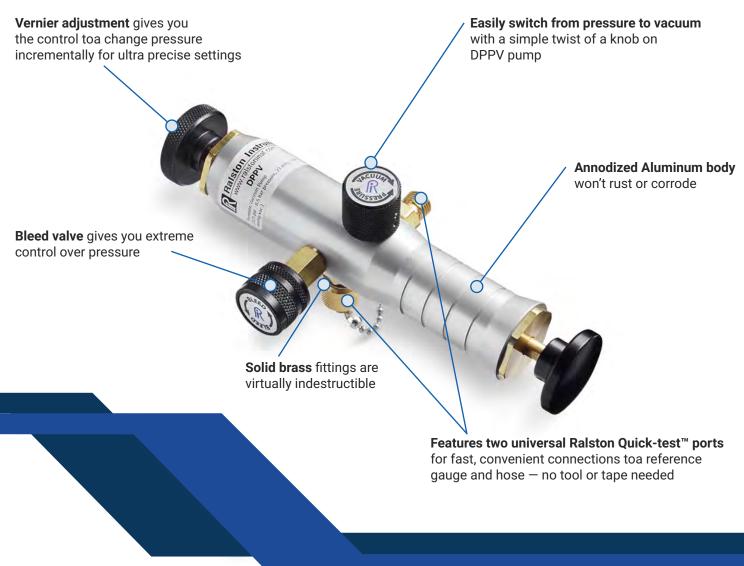

# SMOOTH, STABLE PRESSURE CONTROL

Engineered for simplicity, the straightforward design of our cylinder hand pumps makes them an ideal choice for a wide range of applications.

## SIMPLE, EFFICIENT DESIGN

Additional accessories also available

Replace your current hand pump or start with a complete test kit with reference.

All pneumatic hand pumps include our Quick-test adapters and hoses for fast connections without a wench or tape

# THREE VERSATILE OPTIONS

|                               | DV0V VACUUM                                  | DP0V PRESSURE                                | DPPV VACUUM / PRESSURE                       |
|-------------------------------|----------------------------------------------|----------------------------------------------|----------------------------------------------|
| Max Vacuum                    | 23 InHg / 77.9 kPa                           | N/A                                          | 23 InHg / 77.9 kPa                           |
| Max Pressure                  | N/A                                          | 125 PSI / 8.6 bar / 860 kPa                  | 125 PSI / 8.6 bar / 860 kPa                  |
| Materials                     | Anodized Aluminum,<br>Brass, Stainless Steel | Anodized Aluminum,<br>Brass, Stainless Steel | Anodized Aluminum,<br>Brass, Stainless Steel |
| Connections                   | Quick-test (x2)                              | Quick-test (x2)                              | Quick-test (x2)                              |
| Fine Adjustment<br>Resolution | 0.01 psi / 68 Pa                             | 0.01 psi / 68 Pa                             | 0.01 psi / 68 Pa                             |