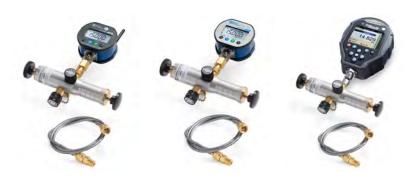

## SIMPLE, EFFICIENT DESIGN

Additional accessories also available

Replace your current hand pump or start with a complete test kit with reference.

All pneumatic hand pumps include our Quick-test adapters and hoses for fast connections without a wench or tape

# THREE VERSATILE OPTIONS

|                               | DV0V VACUUM                                  | DP0V PRESSURE                                | DPPV VACUUM / PRESSURE                       |
|-------------------------------|----------------------------------------------|----------------------------------------------|----------------------------------------------|
| Max Vacuum                    | 23 InHg / 77.9 kPa                           | N/A                                          | 23 InHg / 77.9 kPa                           |
| Max Pressure                  | N/A                                          | 125 PSI / 8.6 bar / 860 kPa                  | 125 PSI / 8.6 bar / 860 kPa                  |
| Materials                     | Anodized Aluminum,<br>Brass, Stainless Steel | Anodized Aluminum,<br>Brass, Stainless Steel | Anodized Aluminum,<br>Brass, Stainless Steel |
| Connections                   | Quick-test (x2)                              | Quick-test (x2)                              | Quick-test (x2)                              |
| Fine Adjustment<br>Resolution | 0.01 psi / 68 Pa                             | 0.01 psi / 68 Pa                             | 0.01 psi / 68 Pa                             |