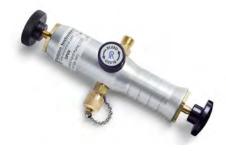

# **CYLINDER HAND PUMPS**

For precise low pressure or vacuum calibration

**DV0V Vacuum Hand Pump** 

**DP0V Pressure Hand Pump** 

DPPV Pressure/Vacuum Hand Pump

# THREE VERSATILE OPTIONS

|                               | DV0V VACUUM                                  | DP0V PRESSURE                                | DPPV VACUUM / PRESSURE                       |
|-------------------------------|----------------------------------------------|----------------------------------------------|----------------------------------------------|
| Max Vacuum                    | 23 InHg / 77.9 kPa                           | N/A                                          | 23 InHg / 77.9 kPa                           |
| Max Pressure                  | N/A                                          | 125 PSI / 8.6 bar / 860 kPa                  | 125 PSI / 8.6 bar / 860 kPa                  |
| Materials                     | Anodized Aluminum,<br>Brass, Stainless Steel | Anodized Aluminum,<br>Brass, Stainless Steel | Anodized Aluminum,<br>Brass, Stainless Steel |
| Connections                   | Quick-test (x2)                              | Quick-test (x2)                              | Quick-test (x2)                              |
| Fine Adjustment<br>Resolution | 0.01 psi / 68 Pa                             | 0.01 psi / 68 Pa                             | 0.01 psi / 68 Pa                             |