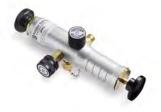

# **CYLINDER HAND PUMPS**

For precise low pressure or vacuum calibration

**DV0V Vacuum Hand Pump** 

**DP0V Pressure Hand Pump** 

DPPV Pressure/Vacuum Hand Pump

## **Low Pressure Field Testing**

Generate pressure up to 125 psi or draw a vacuum to -15 psi for calibrating low pressure or vacuum instrumentation.