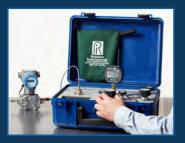

## SIMPLE, EFFICIENT DESIGN

Additional accessories also available

Replace your current hand pump or start with a complete test kit with reference.

All pneumatic hand pumps include our Quick-test adapters and hoses for fast connections without a wench or tape