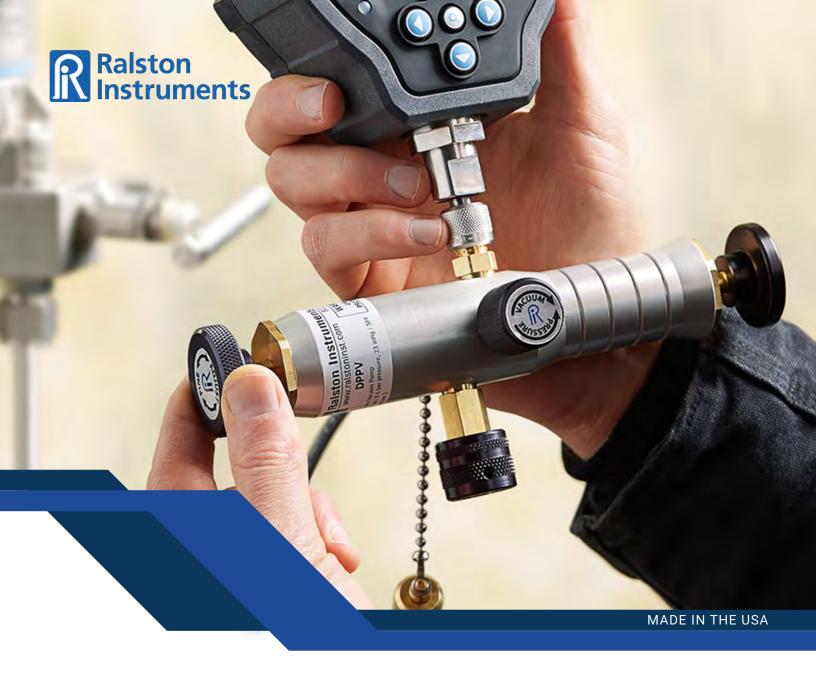

# SMOOTH, STABLE PRESSURE CONTROL

Engineered for simplicity, the straightforward design of our cylinder hand pumps makes them an ideal choice for a wide range of applications.

### **Field Maintenance**

Move from test to test with ease. They're designed to be easy to connect, easy to use, and easy to service.

## SIMPLE, EFFICIENT DESIGN

Additional accessories also available

Replace your current hand pump or start with a complete test kit with reference.

All pneumatic hand pumps include our Quick-test adapters and hoses for fast connections without a wench or tape