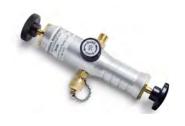

# **CYLINDER HAND PUMPS**

For precise low pressure or vacuum calibration

**DV0V Vacuum Hand Pump** 

**DP0V Pressure Hand Pump** 

DPPV Pressure/Vacuum Hand Pump

## **Low Pressure Field Testing**

Generate pressure up to 125 psi or draw a vacuum to -15 psi for calibrating low pressure or vacuum instrumentation.