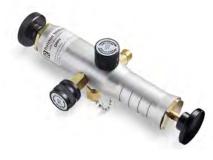

# **CYLINDER HAND PUMPS**

For precise low pressure or vacuum calibration

**DV0V Vacuum Hand Pump** 

**DP0V Pressure Hand Pump** 

DPPV Pressure/Vacuum Hand Pump

# THREE VERSATILE OPTIONS

|                               | DV0V VACUUM                                  | DP0V PRESSURE                                | DPPV VACUUM / PRESSURE                       |
|-------------------------------|----------------------------------------------|----------------------------------------------|----------------------------------------------|
| Max Vacuum                    | 23 InHg / 77.9 kPa                           | N/A                                          | 23 InHg / 77.9 kPa                           |
| Max Pressure                  | N/A                                          | 125 PSI / 8.6 bar / 860 kPa                  | 125 PSI / 8.6 bar / 860 kPa                  |
| Materials                     | Anodized Aluminum,<br>Brass, Stainless Steel | Anodized Aluminum,<br>Brass, Stainless Steel | Anodized Aluminum,<br>Brass, Stainless Steel |
| Connections                   | Quick-test (x2)                              | Quick-test (x2)                              | Quick-test (x2)                              |
| Fine Adjustment<br>Resolution | 0.01 psi / 68 Pa                             | 0.01 psi / 68 Pa                             | 0.01 psi / 68 Pa                             |