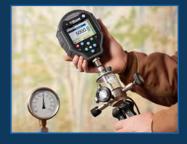

## **Low Pressure Field Testing**

Generate pressure up to 125 psi or draw a vacuum to -15 psi for calibrating low pressure or vacuum instrumentation.

### **Field Maintenance**

Move from test to test with ease. They're designed to be easy to connect, easy to use, and easy to service.