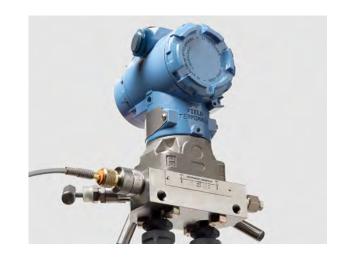

### Differential Pressure Transmitter Calibration

Measure differential pressure on pipelines and other vital industrial process systems.