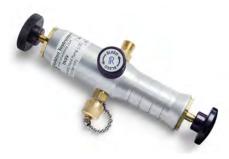

# **CYLINDER HAND PUMPS**

For precise low pressure or vacuum calibration

**DV0V Vacuum Hand Pump** 

**DP0V Pressure Hand Pump** 

DPPV Pressure/Vacuum Hand Pump

# THREE VERSATILE OPTIONS

|                               | DV0V VACUUM                                  | DP0V PRESSURE                                | DPPV VACUUM / PRESSURE                       |
|-------------------------------|----------------------------------------------|----------------------------------------------|----------------------------------------------|
| Max Vacuum                    | 23 InHg / 77.9 kPa                           | N/A                                          | 23 InHg / 77.9 kPa                           |
| Max Pressure                  | N/A                                          | 125 PSI / 8.6 bar / 860 kPa                  | 125 PSI / 8.6 bar / 860 kPa                  |
| Materials                     | Anodized Aluminum,<br>Brass, Stainless Steel | Anodized Aluminum,<br>Brass, Stainless Steel | Anodized Aluminum,<br>Brass, Stainless Steel |
| Connections                   | Quick-test (x2)                              | Quick-test (x2)                              | Quick-test (x2)                              |
| Fine Adjustment<br>Resolution | 0.01 psi / 68 Pa                             | 0.01 psi / 68 Pa                             | 0.01 psi / 68 Pa                             |