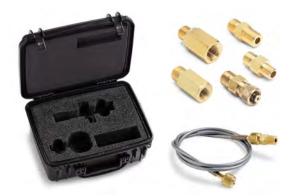

## SIMPLE, EFFICIENT DESIGN

Additional accessories also available

Replace your current hand pump or start with a complete test kit with reference.

All pneumatic hand pumps include our Quick-test adapters and hoses for fast connections without a wench or tape