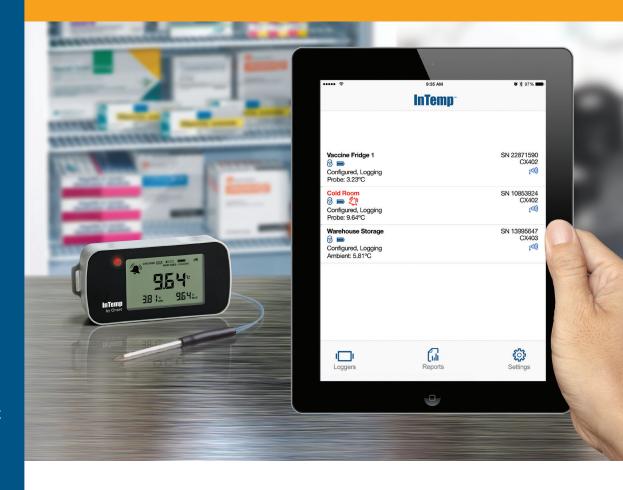

## Effortless temperature-controlled storage monitoring and compliance

The InTemp CX400 Series is a family of high-performance data loggers for monitoring temperatures in refrigerators, freezers, and other temperature-controlled environments.

Designed to simplify compliance with GDP guidelines for storage temperature monitoring in the pharmaceutical supply chain, InTemp loggers dramatically simplify your process by streamlining daily temperature checks. Leveraging Bluetooth communication from today's mobile devices and the convenience of an app, logger setup and readout times are fast and easy.

Models are available for monitoring ambient temperature in warehouses and cold rooms; probe models for use in refrigerators and freezers.

| Technical Specifications       |                                                                                                                                                                                                                                   |       |
|--------------------------------|-----------------------------------------------------------------------------------------------------------------------------------------------------------------------------------------------------------------------------------|-------|
| Part number                    | CX402                                                                                                                                                                                                                             | CX403 |
| Memory                         | 35,000 measurements                                                                                                                                                                                                               |       |
| Logging Rate                   | User customizable intervals and thresholds via InTemp App                                                                                                                                                                         |       |
| Probe (external)               | Detachable 2 or 4 meter flat ribbon cable with or without an integrated 5, 15, or 30 ml bottle glycol buffer solution Range: -40° to 100° C (-40° to 212° F) Accuracy +/- 0.5° C from 0° to 50° C (+/- 0.9° F from 32° to 122° F) | N/A   |
| Ambient<br>(internal)          | Internal Sensor<br>Range: -30° to 70° C (-22° to 158° F)<br>Accuracy: +/- 0.5° C from 0° to 50° C (+/- 0.9° F from 32° to 122° F)                                                                                                 |       |
| Bluetooth<br>Compatibility     | Wireless protocol: Bluetooth Low Energy, Bluetooth Smart, 4.0<br>Transmission range: 30.48 m (100 ft) line-of-sight                                                                                                               |       |
| Alarms                         | Visual LED & audible                                                                                                                                                                                                              |       |
| Software                       | InTemp® app: free download from iTunes App Store or Google Play Store                                                                                                                                                             |       |
| Power                          | Battery Type: two AAA 1.5 V alkaline batteries, user replaceable Battery Life: 1 year typical                                                                                                                                     |       |
| Ratings                        | Certifications: CE, FCC, Environmental: IP54                                                                                                                                                                                      |       |
| Mobile Device<br>Compatibility | iOS 8.3, 8.4, 9.0, 9.1, 9.2 / Android 4.4, 5.0, 5.1or 6.0.1                                                                                                                                                                       |       |