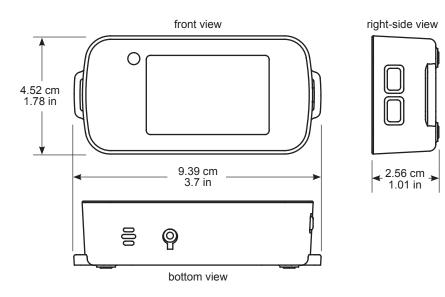

Models are available for monitoring ambient temperature in warehouses and cold rooms; probe models for use in refrigerators and freezers.

| Technical Specifications       |                                                                                                                                                                                                                                   |       |
|--------------------------------|-----------------------------------------------------------------------------------------------------------------------------------------------------------------------------------------------------------------------------------|-------|
| Part number                    | CX402                                                                                                                                                                                                                             | CX403 |
| Memory                         | 35,000 measurements                                                                                                                                                                                                               |       |
| Logging Rate                   | User customizable intervals and thresholds via InTemp App                                                                                                                                                                         |       |
| Probe (external)               | Detachable 2 or 4 meter flat ribbon cable with or without an integrated 5, 15, or 30 ml bottle glycol buffer solution Range: -40° to 100° C (-40° to 212° F) Accuracy +/- 0.5° C from 0° to 50° C (+/- 0.9° F from 32° to 122° F) | N/A   |
| Ambient<br>(internal)          | Internal Sensor<br>Range: -30° to 70° C (-22° to 158° F)<br>Accuracy: +/- 0.5° C from 0° to 50° C (+/- 0.9° F from 32° to 122° F)                                                                                                 |       |
| Bluetooth<br>Compatibility     | Wireless protocol: Bluetooth Low Energy, Bluetooth Smart, 4.0<br>Transmission range: 30.48 m (100 ft) line-of-sight                                                                                                               |       |
| Alarms                         | Visual LED & audible                                                                                                                                                                                                              |       |
| Software                       | InTemp® app: free download from iTunes App Store or Google Play Store                                                                                                                                                             |       |
| Power                          | Battery Type: two AAA 1.5 V alkaline batteries, user replaceable Battery Life: 1 year typical                                                                                                                                     |       |
| Ratings                        | Certifications: CE, FCC, Environmental: IP54                                                                                                                                                                                      |       |
| Mobile Device<br>Compatibility | iOS 8.3, 8.4, 9.0, 9.1, 9.2 / Android 4.4, 5.0, 5.1or 6.0.1                                                                                                                                                                       |       |