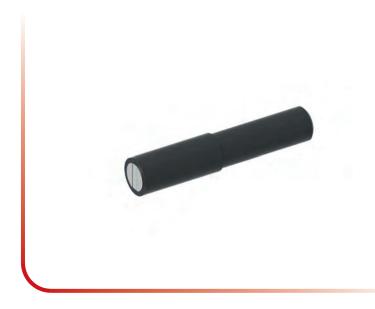

### 7mm Magnetic Connector, 4mm Straight Sheathed Banana Jack *CT3878-#*

#### Description:

The 3800 series of Magnetic Connectors facilitates a quick and reliable way to connect to terminal block screws or any other ferromagnetic conductors. These connectors provide ample magnetic hold for hands-free operation.