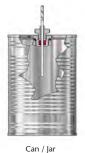

### Applications

- Monitoring internal temperatures of food processing and packaging:
  - » Cans
  - » Jars
  - » Soft Pouches
  - » Rigid Plastic Containers
  - » Retort Packages

The CF200 can withstand temperatures up to 140 °C (284 °F), making it ideal for use in a variety of canning applications, in a wide range of industries and environments.

MADGETECH WE BUILD DATA LOGGERS

Data logger and hole punch tool sold separately.

(