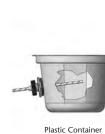

### Applications

- Monitoring internal temperatures of food processing and packaging:
  - » Cans
  - » Jars
  - » Soft Pouches
  - » Rigid Plastic Containers
  - » Retort Packages

The CF200 can withstand temperatures up to 140 °C (284 °F), making it ideal for use in a variety of canning applications, in a wide range of industries and environments.