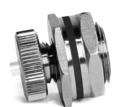

### Applications

- Monitoring internal temperatures of food processing and packaging:
  - » Cans
  - » Jars
  - » Soft Pouches
  - » Rigid Plastic Containers
  - » Retort Packages

The CF200 can withstand temperatures up to 140 °C (284 °F), making it ideal for use in a variety of canning applications, in a wide range of industries and environments.