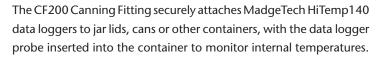

# **CF200** CANNING FITTING FOR THE HITEMP140 DATA LOGGER SERIES

### Features

- Compatible Data Loggers:
  - » HiTemp140-FP
  - » HiTemp140-PT-5
  - » HiTemp140-2-TD
  - » HiTemp140-5.25-TD
- Durable Stainless Steel & Silicone Components

## Benefits

- Compact
- Secure Water Tight Seal
- Easily Adjustable
- Suitable for a wide variety of packaging types

| Dimensions:                     | 0.87 in x 0.87 in x 0.85 in<br>(22.1 mm x 22.1 mm x 21.6 mm) |
|---------------------------------|--------------------------------------------------------------|
| Required Container<br>Hole Size | 9/16 in dia.                                                 |
| Weight:                         | 28 g (0.99 oz)                                               |
| Materials:                      | Food Grade 316 Stainless Steel, Silicone Rubber              |