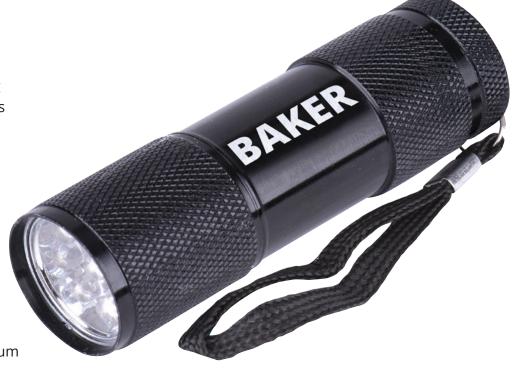

## **B2000 LED Flashlight**

- · High strength aluminum casing
- 9 ultra-bright LED lights
- · Lightweight design
- · Rugged impact resistant housing
- Includes wrist strap and batteries

**LED** Lamp Type: Number of LEDs: 9 Number of Lumens: 25

Casing Material: Aluminum

Color: Black

3 "AAA" Batteries Power Supply:

**Product Certifications:** CE, RoHs

Operating Temperature: 23 to 104°F (-5 to 40°C) Storage Temperature: -4 to 122°F (-20 to 50°C)

Dimensions: 4 x 1.5 x 1.5"

(102 x 38 x 38 mm)

1.4 oz (40 g) Weight:

| Model | Description    |
|-------|----------------|
| B2000 | LED Flashlight |