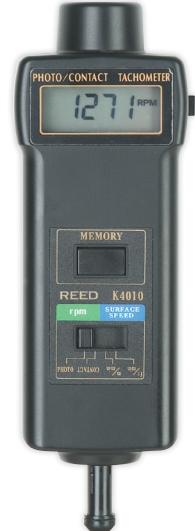

## Photo / Contact Tachometer Model K4010

## **Features**

- Dual function unit with both contact and non-contact capabilities
- Provides fast and accurate RPM measurements of rotating objects and surface speed measurements MPM (meter per min) and FPM (feet per min)
- Internal memory holds last reading for 5 mins and recalls min/max and last value
- LCD Display reverses depending on measurement mode
- Includes reflective tape, large and small cone tip adapters, funnel adapter, wheel adapter, batteries, and hard carrying case

## **Specifications**

RPM Range (Contact): 0.5 to 19,999 RPM Range (Photo): 5 to 99,999

Surface Speed Range: 0.05 to 1,999.9 m/min

0.2 to 6,560 ft/min

Resolution: Photo: 0.1 RPM (≤999.9)

1 RPM (>1000)

Contact: 0.1 RPM (≤999.9)