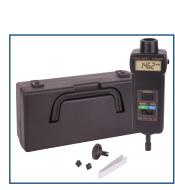

## **Features**

- Dual function unit with both contact and non-contact capabilities
- Provides fast and accurate RPM measurements of rotating objects and surface speed measurements MPM (meter per min) and FPM (feet per min)
- Internal memory holds last reading for 5 mins and recalls min/max and last value
- LCD Display reverses depending on measurement mode
- Includes reflective tape, large and small cone tip adapters, funnel adapter, wheel adapter, batteries, and hard carrying case

## TECHNICAL DATA

| Model      | Description                       |
|------------|-----------------------------------|
| K4010      | Photo / Contact Tachometer        |
| AS-35C     | Replacement Measuring Wheel       |
| CONE       | Replacement Cone Tip              |
| FUNNEL     | Replacement Funnel Tip            |
| EXT-SHAFT  | Replacement Extension Shaft       |
| RT100      | Reflective Tape                   |
| CA-05A     | Soft Carrying Case                |
| C-820      | Soft Carrying Case                |
| K4010-NIST | Photo / Contact Tachometer & NIST |