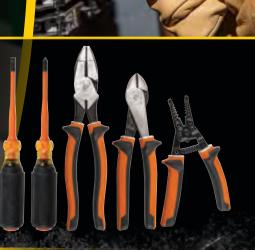

## 5-PIECE Insulated tool kit

 $\bigstar$  1000 V Rated for safety on the job

**Kit Includes:** 2139NEEINS, 200028EINS, 11054EINS, 6934INS & 6924INS

www.iCD.com

information@itm.com

- 1000V Rated for safety on the job
- · All tools meet or exceed ASTM F1505 and IEC 60900 standards for insulated tools

Cat. No. 94130

For Professionals SINCE 1857™