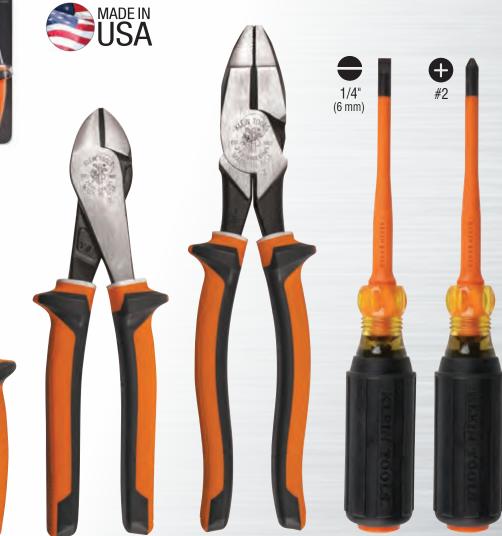

## SLIM-TIP INSULATED SCREWDRIVERS

- Cushion-Grip handles for greater torque and comfort
- Slim-tip blades allow greater accessibility than standard-width blades

| Cat. No. | UPC 0-92644+ | Description                      | Includes                                             |
|----------|--------------|----------------------------------|------------------------------------------------------|
| 94130    | 92007-3      | 5-Piece 1000V Insulated Tool Kit | 2139NEEINS, 200028EINS, 11054EINS, 6934INS & 6924INS |