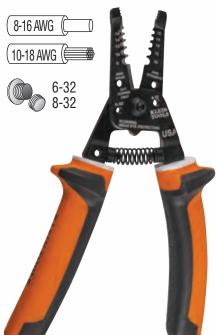

## **PLIERS AND WIRE STRIPPER**

- Three-part insulation with underlayer to provide warning sign that insulation may be compromised
- Wire Stripper strips and cuts 8-16 AWG solid and 10-18 AWG stranded wire and cleanly shears 6-32 and 8-32 screws; do not use for cutting steel wire