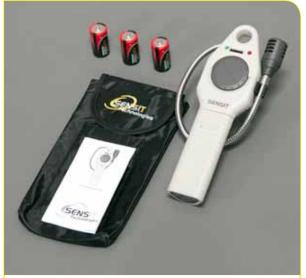

#### **STANDARD KIT**

- Carrying Pouch
- 3 "C" Batteries
- Instruction Manual

SENSIT® TKX instruments are approved UL913, For Class 1, Division 1, Groups C and D, T3 hazardous locations when used with Duracell MN1400BK batteries or equivalent alkaline batteries.

#### **SENSIT® TKX Instruments**

SENSIT TKX Part # 902-00000-02

Included with instrument: Instrument Pouch, 3 "C" Batteries, and Instruction Manual