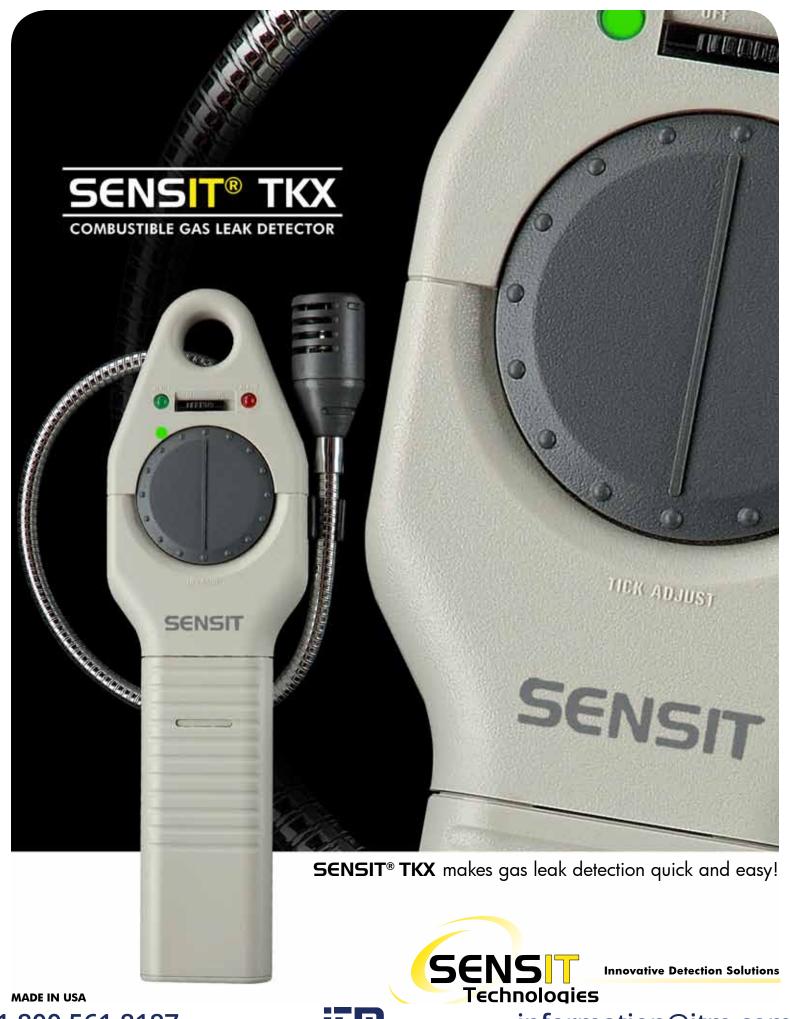

# SENS TR TKX

The perfect choice when locating hard to find natural gas or propane gas leaks.

**SENSIT® TKX** is a hand held gas leak detector perfect for finding leaks along exposed piping systems.

**SENSIT® TKX** incorporates a solid state sensor to detect natural gas, propane and other combustible gases.

High sensitivity allows immediate leak detection

Tick rate control to pinpoint leaks fast

Low maintenance and low initial cost make this product the ideal choice for the budget conscious.

#### SENSIT® TKX is

- Durable
- Easy to Use
- Easy to Maintain
- Made in USA

**Find Gas Leaks Fast!** 