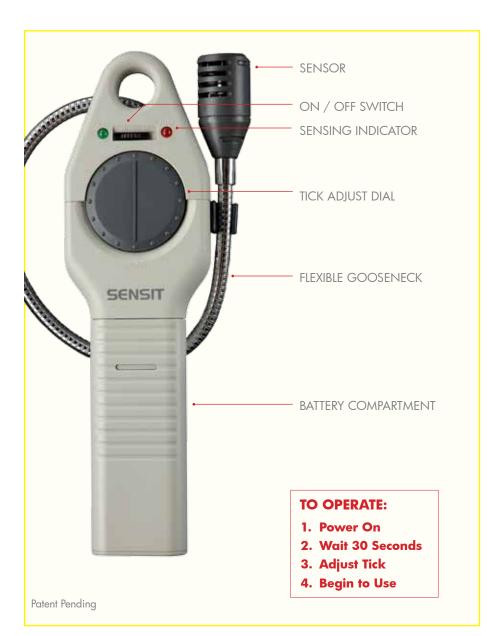

## Standard Features

- Intrinsically Safe Design
- Solid State, Long Life Sensor
- Adjustable Tick Rate System
- Audible and Visual Indicators
- Alkaline Battery Powered