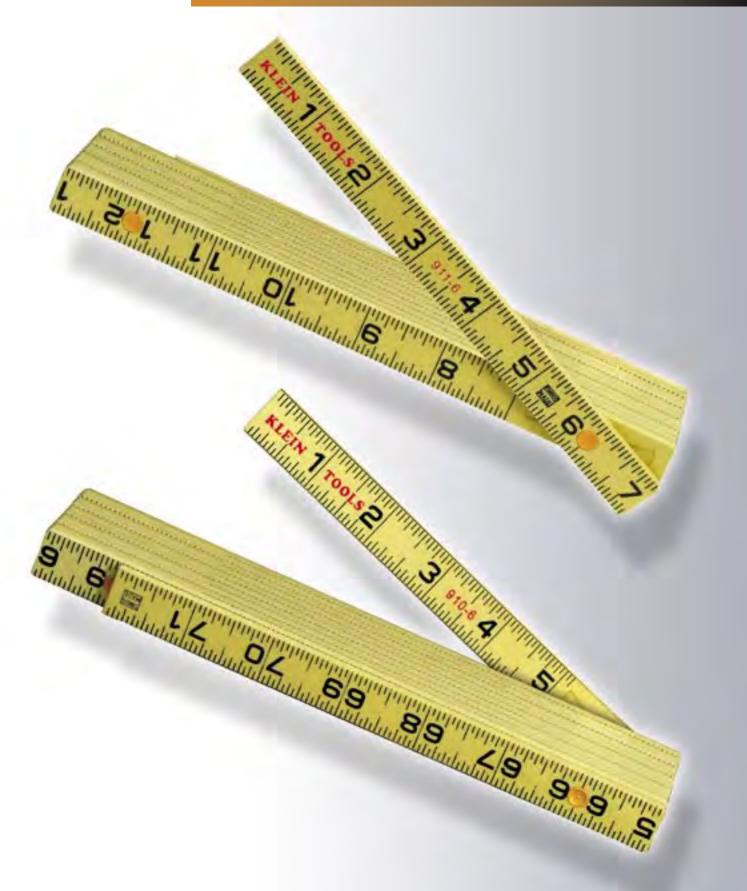

#### **Two Fiberglass Folding Rules Built To Last**

Built to withstand the rigors of the worksite, Klein Fiberglass Folding Rules really measure up. These 6' flexible folding rules are constructed of tough nylon reinforced with glass fibers for durability and resistance to weather, abrasion, and most chemicals.

### **Ordering Information**

|      | Cat. No. | 0-92644+ | Description                      | Reading | Length      |
|------|----------|----------|----------------------------------|---------|-------------|
| NEW! | 910-6    | 86311-0  | Fiberglass Folding Rule          | inside  | 6' (183 cm) |
| NEW! | 911-6    | 86312-7  | Fiberglass Folding Rule          | outside | 6' (183 cm) |
|      | 900-6    | 86300-4  | Wood Folding Rule                | inside  | 6' (183 cm) |
|      | 901-6    | 86305-9  | Wood Folding Rule                | outside | 6' (183 cm) |
|      | 905-6    | 86310-3  | Wood Folding Rule with Extension | outside | 6' (183 cm) |
|      |          |          |                                  |         |             |