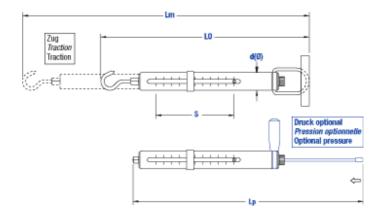

## Technical data

Item no. 80020 Capacity 20 kg Division 200 g Color blue Precision ± 0.3% Tare (zero adjustment) ~ 20% Standard suspension S (Scale length) 140 mm LO (Length without load) 370 mm Lm (Maximum length) 510 mm Lp (with optional pressure set 440 mm