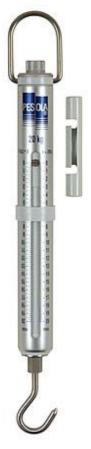

## Item no. 80020 - Macro-Line Spring Scale, metric, 20 kg

## **Brief product information**

Precise and handy Spring Balance with durable anodised aluminium tube and long scale of high resolution. Tare and zero adjustment. Swivelable, rotatable and removable suspension bow, guided in a ring. Lower hook swivels, rotates and can be changed using different accessories. Suspension elements out of stainless steel. Drag pointer (e.g. for easy reading of breaking forces up to maximum 30 kg) and convenient, removable handle are included. A multifunctional long life measuring instrument for weighing, measuring traction and pressure forces (optional) – two functions in one instrument. Always ready for use, needs no batteries. A time-tested original Swiss quality product.