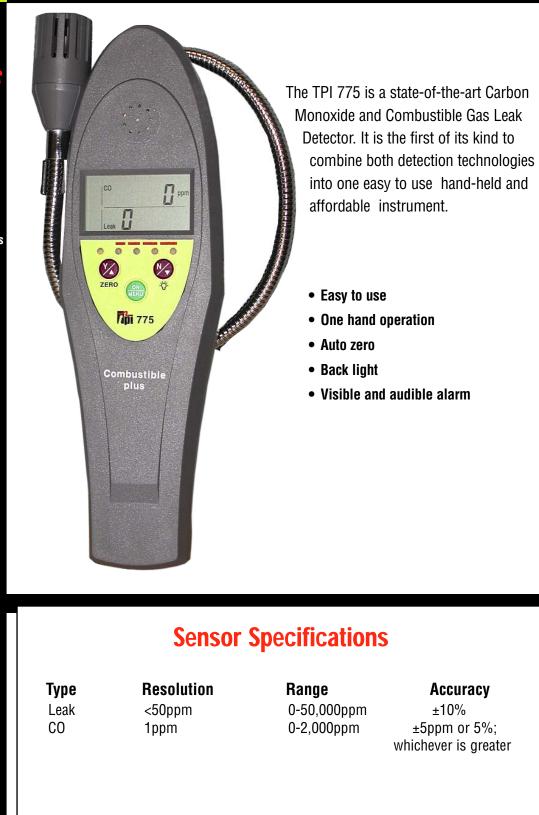

# **775** Combination Carbon Monoxide & Combustion Gas Leak Detector

The TPI 775 is a state-of-the-art Carbon Monoxide and Combustible Gas Leak Detector. It is the first of its kind to combine both detection technologies into one easy to use hand-held affordable instrument.

#### Test Products International, Inc.

| Alarms                | Visual and Audible                    |  |  |
|-----------------------|---------------------------------------|--|--|
| Response Time:        |                                       |  |  |
| CO                    | 90% in 30 seconds                     |  |  |
| Leak                  | Instantaneous                         |  |  |
| Goose Neck Length     | 16" (406mm)                           |  |  |
| Dimensions            | 9.5" x 2.9" x 2.2"                    |  |  |
|                       | (240mm x 74mm x 55mm)                 |  |  |
| Power                 | 2 'C' Alkaline Batteries              |  |  |
| Power Consumption     | About 400mW in typical use            |  |  |
| Operating and         | 32° to 120°F (0° to 50°C)             |  |  |
| Storage Temperature   | , , , , , , , , , , , , , , , , , , , |  |  |
| Warranty              | 3 years                               |  |  |
| Standard Accessories  | Soft Carrying Case                    |  |  |
|                       | Manual                                |  |  |
|                       | 2 'C' Alkaline Batteries              |  |  |
| Optional Accessories  | Earphones                             |  |  |
| SENSOR SPECIFICATIONS |                                       |  |  |

| Sensor of companying |                |                           |                      |
|----------------------|----------------|---------------------------|----------------------|
| Туре                 | Resolution     | Range                     | Accuracy             |
| Leak<br>CO           | <50ppm<br>1ppm | 0-50,000ppm<br>0-2,000ppm | ±10%<br>±5ppm or 5%; |