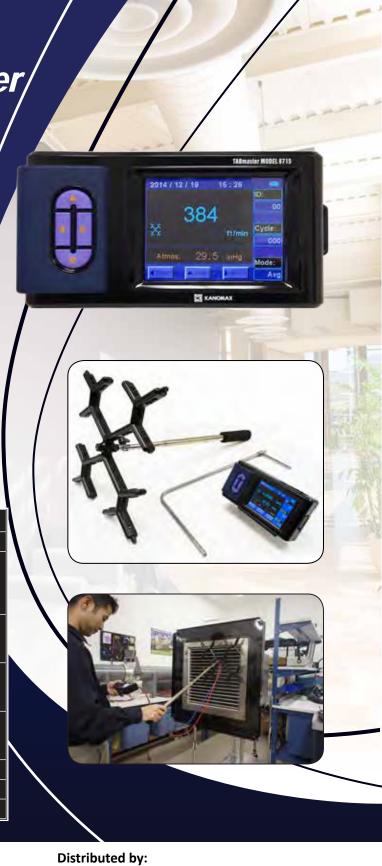

Handheld Micromanometer

**Model 6700** 

The model 6700 handheld micromanometer can be used with pitot tubes, flow grids, differential pressure tubing or the optional velocity-grid (for average face velocity readings). it comes standard with the model 6715 TABmaster Capture Hood, but is also available for purchase separately.

## Features & Benefits

- Simultaneously measures and displays pressure, air velocity, and airflow
- Store up to 8000 measurements
- Works with pitot tubes, flow grids, and the optional velocity-grid
- Perfect for HVAC, TAB and Cleanroom Certification applications