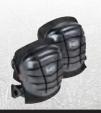

Lightweight Knee Pad Sleeves provide all day comfort. Unique, compact design keeps knee pads close to the body and centered for a second-skin fit, allowing agility for working in tight spaces. Flexible EVA knee pad contours to leg shape for seamless comfort. Stay cool and comfortable with the lightweight, breathable mesh back. Can be worn under or over pants. Perfect for the jobsite and weekend tasks. Sizing chart available online.