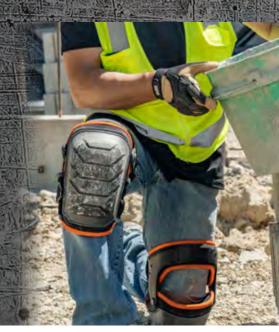

Heavy Duty Hinged Knee Pads provide a durable, comfortable knee pad solution for the most rugged and tough environments. The gel and foam padded pockets maximize pressure distribution for ultimate comfort. While the large, rounded knee pad surface offers stability and agility when moving side to side for the best on the job performance. Quick-fasten buckle and hook and loop strap on top hinge and bottom ensure a secure fit. Perfect for jobsites requiring all-day heavy duty knee protection.