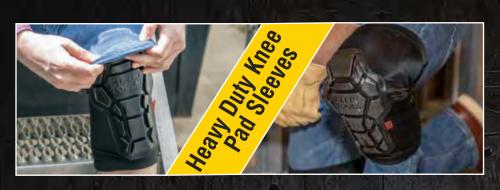

Heavy Duty Knee Pad Sleeves provide triple layer protection and all day comfort. Unique, compact design keeps knee pads close to the body and centered for a second-skin fit, allowing agility for working in tight spaces. Stay cool and comfortable with the lightweight, breathable mesh back. Can be worn under or over pants. Perfect for the jobsite and weekend tasks. Sizing chart available online.