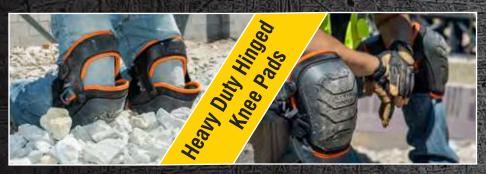

Heavy Duty Hinged Knee Pads provide a durable, comfortable knee pad solution for the most rugged and tough environments. The gel and foam padded pockets maximize pressure distribution for ultimate comfort. While the large, rounded knee pad surface offers stability and agility when moving side to side for the best on the job performance. Quick-fasten buckle and hook and loop strap on top hinge and bottom ensure a secure fit. Perfect for jobsites requiring all-day heavy duty knee protection.