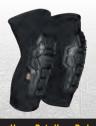

Heavy Duty Knee Pad Sleeves provide triple layer protection and all day comfort. Unique, compact design keeps knee pads close to the body and centered for a second-skin fit, allowing agility for working in tight spaces. Stay cool and comfortable with the lightweight, breathable mesh back. Can be worn under or over pants. Perfect for the jobsite and weekend tasks. Sizing chart available online.