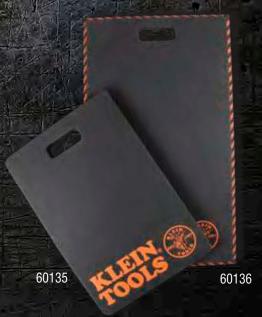

Standard and Large Kneeling Pads have 1" thick resilient foam that doesn't stay compressed. Closed-cell foam (NBR) is resistant to petroleum and is silicone-free. Convenient handle is great for transporting or storing. Indoor or outdoor use and hand washable. Beveled safety edge with orange stripes provides visual and tactile awareness of edge (Large Kneeling Pad 60136).

| Cat. No.             | UPC 0-92644 | Description                          | Size      | Height         | Length          | Width           | Weight            |  |
|----------------------|-------------|--------------------------------------|-----------|----------------|-----------------|-----------------|-------------------|--|
| Knee Pads            |             |                                      |           |                |                 |                 |                   |  |
| 60491                | 60491-1     | Heavy Duty Hinged Knee Pads          | Universal | 5.8" (14.7 cm) | 14.3" (36.3 cm) | 7" (17.8 cm)    | 1.63 lb (0.74 kg) |  |
| 60344                | 60344-0     | Hinged Gel Knee Pads                 | Universal | 3.5" (8.9 cm)  | 10.7" (27.3 cm) | 6.5" (24.9 cm)  | 1.2 lb (0.54 kg)  |  |
| 60184                | 60184-2     | Lightweight Gel Knee Pads            | Universal | 3" (15.2 cm)   | 8.5" (30.5 cm)  | 6" (15.2 cm)    | 1.2 lb (0.54 kg)  |  |
| Knee Pad Sleeves     |             |                                      |           |                |                 |                 |                   |  |
| 60615                | 60615-1     | Heavy Duty Knee Pad Sleeves          | S/M       | 0.75" (2 cm)   | 14.6" (37.9 cm) | 6.89" (17.5 cm) | 5.8 oz (164 g)    |  |
| 60511                | 60511-6     | Heavy Duty Knee Pad Sleeves          | M/L       | 0.75" (2 cm)   | 14.6" (37.9 cm) | 7.7 (20 cm)     | 6 oz (170 g)      |  |
| 60611                | 60611-3     | Heavy Duty Knee Pad Sleeves          | L/XL      | 0.75" (2 cm)   | 14.6" (37.9 cm) | 8.5" (21.6 cm)  | 6.2 oz (176 g)    |  |
| 60614                | 60614-4     | Lightweight Knee Pad Sleeves         | S/M       | 1.6" (4.1 cm)  | 12.6" (32 cm)   | 6.89" (17.5 cm) | 2.4 oz (68 g)     |  |
| 60492                | 60492-8     | Lightweight Knee Pad Sleeves         | M/L       | 1.6" (4.1 cm)  | 12.6" (32 cm)   | 7.7" (19.6 cm)  | 2.7 oz (77 g)     |  |
| 60592                | 60592-5     | Lightweight Knee Pad Sleeves         | L/XL      | 1.6" (4.1 cm)  | 12.6" (32 cm)   | 8.5" (21.6 cm)  | 2.8 oz (79 g)     |  |
| <b>Kneeling Pads</b> |             |                                      |           | _              |                 |                 |                   |  |
| 60135                | 60135-4     | Tradesman Pro™ Standard Kneeling Pad | _         | 14" (35.6 cm)  | 21" (53.3 cm)   | 1" (2.5 cm)     | 1.2 lb (0.54 kg)  |  |
| 60136                | 60136-1     | Tradesman Pro™ Large Kneeling Pad    | _         | 16" (40.6 cm)  | 28" (71.1 cm)   | 1" (2.5 cm)     | 1.31 lb (0.59 kg) |  |