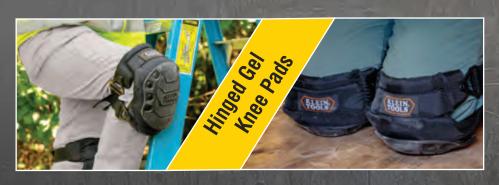

Hinged Gel Knee Pads are designed for all-day comfort and protection for the toughest jobs. The top strap is positioned above the knee to keep the pad centered in place. The multi-layer gel padding system is designed to support the knees and to reduce pressure and fatigue after all-day wear. Heavy duty synthetic rubber knee caps provide ultimate protection while allowing for side-to-side mobility. Quick-release clips and adjustable elastic straps allow for easy on/off.