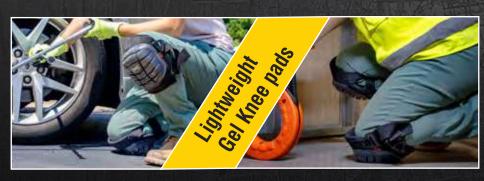

Lightweight Gel Kneepads have slip resistant rubber caps to grip kneeling surface for enhanced stability and balance. Gel and EVA foam cushions the knee to help disperse pressure while kneeling and reducing wearer fatigue. Straps cinch tight for a comfortable, snug fit.