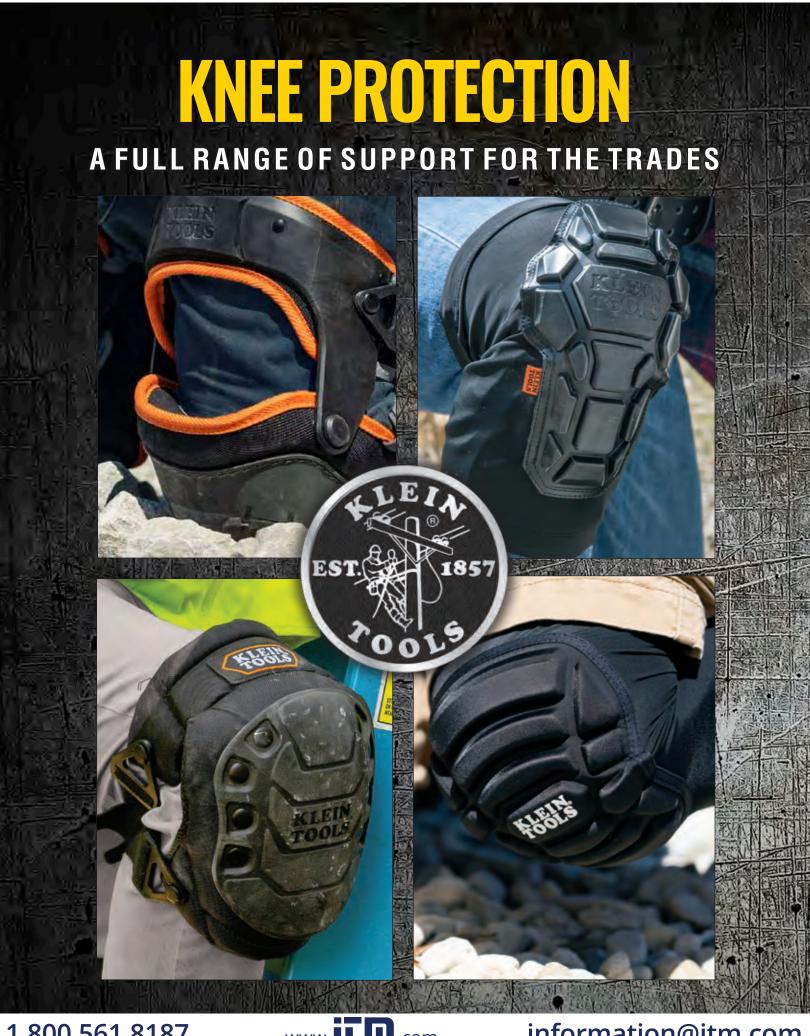

Heavy Duty Hinged Knee Pads provide a durable, comfortable knee pad solution for the most rugged and tough environments. The gel and foam padded pockets maximize pressure distribution for ultimate comfort. While the large, rounded knee pad surface offers stability and agility when moving side to side for the best on the job performance. Quick-fasten buckle and hook and loop strap on top hinge and bottom ensure a secure fit. Perfect for jobsites requiring all-day heavy duty knee protection.