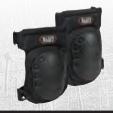

Hinged Gel Knee Pads are designed for all-day comfort and protection for the toughest jobs. The top strap is positioned above the knee to keep the pad centered in place. The multi-layer gel padding system is designed to support the knees and to reduce pressure and fatigue after all-day wear. Heavy duty synthetic rubber knee caps provide ultimate protection while allowing for side-to-side mobility. Quick-release clips and adjustable elastic straps allow for easy on/off.