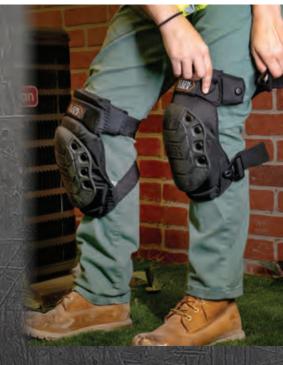

Heavy Duty Knee Pad Sleeves provide triple layer protection and all day comfort. Unique, compact design keeps knee pads close to the body and centered for a second-skin fit, allowing agility for working in tight spaces. Stay cool and comfortable with the lightweight, breathable mesh back. Can be worn under or over pants. Perfect for the jobsite and weekend tasks. Sizing chart available online.