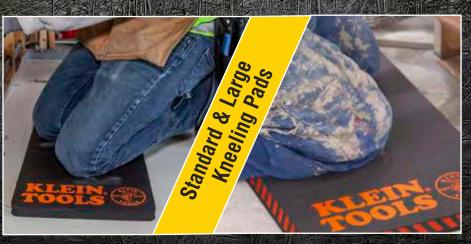

Standard and Large Kneeling Pads have 1" thick resilient foam that doesn't stay compressed. Closed-cell foam (NBR) is resistant to petroleum and is silicone-free. Convenient handle is great for transporting or storing. Indoor or outdoor use and hand washable. Beveled safety edge with orange stripes provides visual and tactile awareness of edge (Large Kneeling Pad 60136).