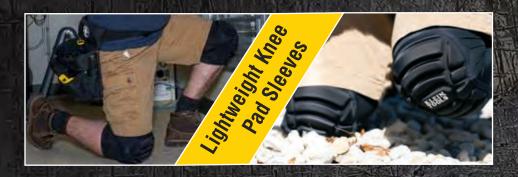

Lightweight Knee Pad Sleeves provide all day comfort. Unique, compact design keeps knee pads close to the body and centered for a second-skin fit, allowing agility for working in tight spaces. Flexible EVA knee pad contours to leg shape for seamless comfort. Stay cool and comfortable with the lightweight, breathable mesh back. Can be worn under or over pants. Perfect for the jobsite and weekend tasks. Sizing chart available online.