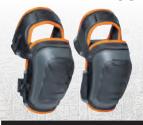

Heavy Duty Knee Pad Sleeves provide triple layer protection and all day comfort. Unique, compact design keeps knee pads close to the body and centered for a second-skin fit, allowing agility for working in tight spaces. Stay cool and comfortable with the lightweight, breathable mesh back. Can be worn under or over pants. Perfect for the jobsite and weekend tasks. Sizing chart available online.