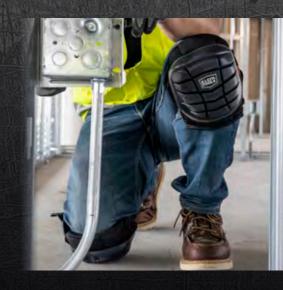

Heavy Duty Hinged Knee Pads provide a durable, comfortable knee pad solution for the most rugged and tough environments. The gel and foam padded pockets maximize pressure distribution for ultimate comfort. While the large, rounded knee pad surface offers stability and agility when moving side to side for the best on the job performance. Quick-fasten buckle and hook and loop strap on top hinge and bottom ensure a secure fit. Perfect for jobsites requiring all-day heavy duty knee protection.