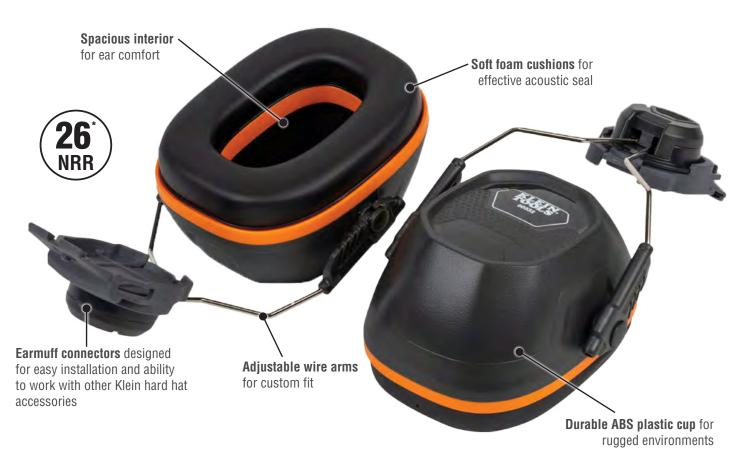

## **EARMUFFS**

Klein Tools commitment to jobsite safety grows with the introduction of Hard Hat Earmuffs, specifically designed to fit Klein's Full Brim Hard Hats, Cap Style Hard Hats and muffs, specifically designed to fit Klein's Full Brim Hard Hats, Cap Style Hard Hats and Safety Helmets. These earmuffs easily install via the universal side slots. Both models (Cat. No 60502 for Full Brim and 60532 for Cap Style and Safety Helmet) feature soft foam cushions for acoustic seal and all-day comfort. The Full Brim Hard Hat Earmuffs offer an NRR rating of 26 decibels. The Cap Style Hard Hat Earmuffs offer an NRR rating of 27 decibels\* when paired with the Klein Tools Cap Style Hard Hat and 26 decibels when paired with the Klein Tools Safety Helmet. Designed with pivot positions on the earmuff connectors for in-use, stand-by and storage positions, and easily adjustable with a great the support of the fit. adjustable wire arms to customize the fit.

**PIVOT POINTS ON EARMUFF CONNECTORS** FOR IN-USE, STAND-BY, **AND STORAGE POSITIONS** 

For Professionals **SINCE 1857™** 

| Cat. No.    | UPC 0-92644+ | Description                                       |
|-------------|--------------|---------------------------------------------------|
| 60502       | 60502-4      | Earmuffs for Full Brim Hard Hats                  |
| 60532       | 60532-1      | Earmuffs for Cap Style Hard Hats & Safety Helmets |
| $\bigwedge$ |              |                                                   |