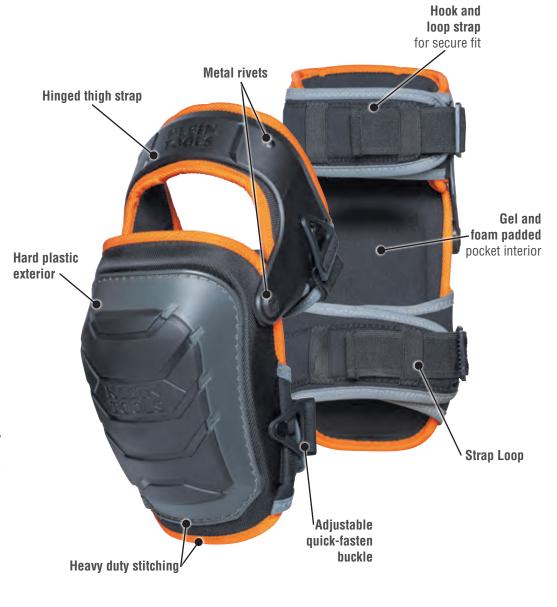

## **KNEE PAD PROTECTION**

Heavy Duty Hinged Knee Pads from Klein Tools provide a durable, comfortable knee pad solution for the most rugged and tough environments. The gel and foam padded pockets maximize pressure distribution for ultimate comfort. While the large, rounded knee pad surface offers stability and agility when moving side to side for the best on the job peformance. Quick-fasten buckle and hook and loop strap on top hinge and bottom ensure a secure fit. Perfect for jobsites requiring all-day heavy duty knee protection.

Large surface provides stability, rounded edges provide agility

Hinged thigh strap keep knee pad in place

Gel and foam padded pocket for maximum pressure distribution

For Professionals
SINCE 1857

| Cat.<br>No. | UPC 0-<br>92644+ | Description                | Material                                                                                                 | Weight               |
|-------------|------------------|----------------------------|----------------------------------------------------------------------------------------------------------|----------------------|
| 60491       | 60491-1          | Heavy Duty Hinged Knee Pad | 25% PE, 15% TPE, 15% Polyester 10% PU, 10% EVA, 10% Neoprene, 5% Nylon, 5% Iron, 5% Natural Rubber Latex | 1.63 lb<br>(0.74 kg) |