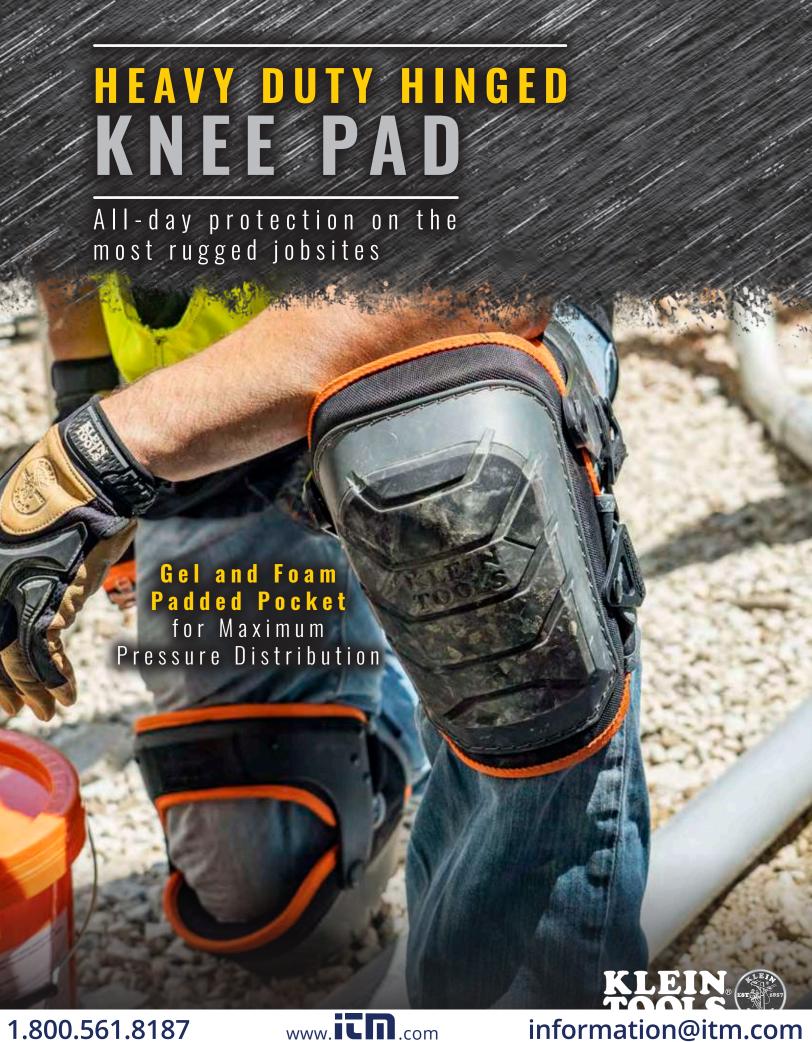

## **KNEE PAD PROTECTION**

Heavy Duty Hinged Knee Pads from Klein Tools provide a durable, comfortable knee pad solution for the most rugged and tough environments. The gel and foam padded pockets maximize pressure distribution for ultimate comfort. While the large, rounded knee pad surface offers stability and agility when moving side to side for the best on the job peformance. Quick-fasten buckle and hook and loop strap on top hinge and bottom ensure a secure fit. Perfect for jobsites requiring all-day heavy duty knee protection.

Large surface provides stability, rounded edges provide agility

Hinged thigh strap keep knee pad in place

Gel and foam padded pocket for maximum pressure distribution

For Professionals
SINCE 1857

| Cat.<br>No. | UPC 0-<br>92644+ | Description                | Material                                                                                                 | Weight               |
|-------------|------------------|----------------------------|----------------------------------------------------------------------------------------------------------|----------------------|
| 60491       | 60491-1          | Heavy Duty Hinged Knee Pad | 25% PE, 15% TPE, 15% Polyester 10% PU, 10% EVA, 10% Neoprene, 5% Nylon, 5% Iron, 5% Natural Rubber Latex | 1.63 lb<br>(0.74 kg) |