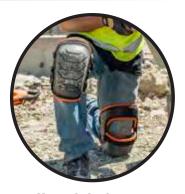

## **KNEE PAD PROTECTION**

Heavy Duty Hinged Knee Pads from Klein Tools provide a durable, comfortable knee pad solution for the most rugged and tough environments. The gel and foam padded pockets maximize pressure distribution for ultimate comfort. While the large, rounded knee pad surface offers stability and agility when moving side to side for the best on the job peformance. Quick-fasten buckle and hook and loop strap on top hinge and bottom ensure a secure fit. Perfect for jobsites requiring all-day heavy duty knee protection.

Large surface provides stability, rounded edges provide agility

Hinged thigh strap keep knee pad in place

Gel and foam padded pocket for maximum pressure distribution

For Professionals
SINCE 1857

| Cat.<br>No. | UPC 0-<br>92644+ | Description                | Material                                                                                                 | Weight               |
|-------------|------------------|----------------------------|----------------------------------------------------------------------------------------------------------|----------------------|
| 60491       | 60491-1          | Heavy Duty Hinged Knee Pad | 25% PE, 15% TPE, 15% Polyester 10% PU, 10% EVA, 10% Neoprene, 5% Nylon, 5% Iron, 5% Natural Rubber Latex | 1.63 lb<br>(0.74 kg) |