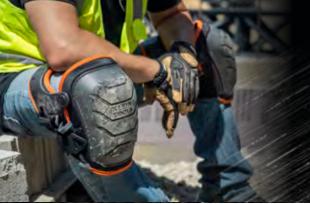

## **KNEE PAD PROTECTION**

Heavy Duty Hinged Knee Pads from Klein Tools provide a durable, comfortable knee pad solution for the most rugged and tough environments. The gel and foam padded pockets maximize pressure distribution for ultimate comfort. While the large, rounded knee pad surface offers stability and agility when moving side to side for the best on the job peformance. Quick-fasten buckle and hook and loop strap on top hinge and bottom ensure a secure fit. Perfect for jobsites requiring all-day heavy duty knee protection.

Large surface provides stability, rounded edges provide agility

Hinged thigh strap keep knee pad in place

Gel and foam padded pocket for maximum pressure distribution

For Professionals
SINCE 1857

| Cat.<br>No. | UPC 0-<br>92644+ | Description                | Material                                                                                                 | Weight               |
|-------------|------------------|----------------------------|----------------------------------------------------------------------------------------------------------|----------------------|
| 60491       | 60491-1          | Heavy Duty Hinged Knee Pad | 25% PE, 15% TPE, 15% Polyester 10% PU, 10% EVA, 10% Neoprene, 5% Nylon, 5% Iron, 5% Natural Rubber Latex | 1.63 lb<br>(0.74 kg) |