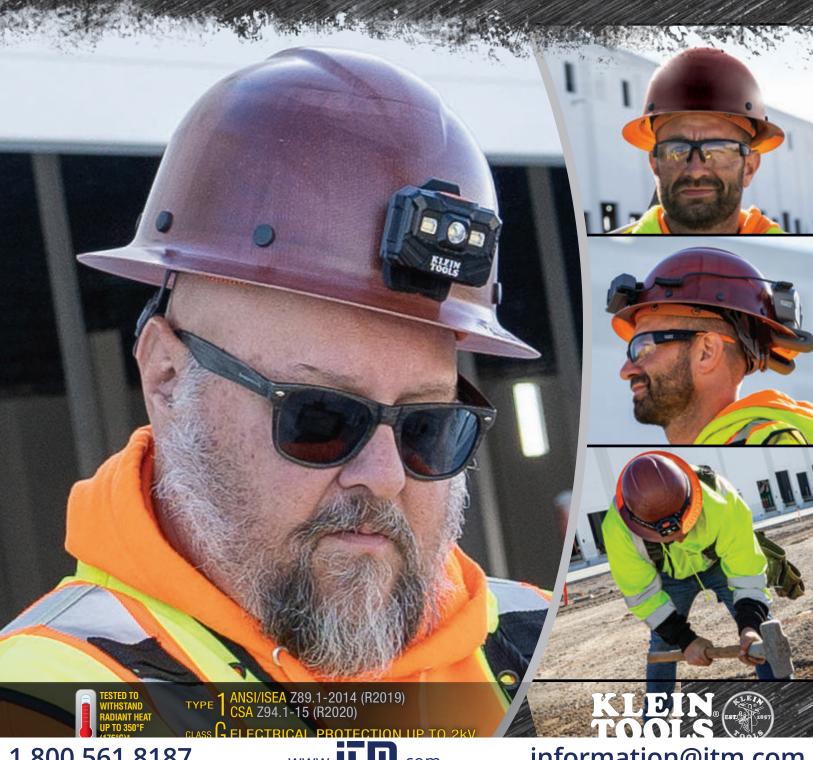

## KONSTRUCT™ SERIES FULL BRIM HARD HATS

With continued focus on innovation, Klein Tools KONSTRUCT™ Series Full Brim Hard Hats are designed and engineered for the harshest environments! KONSTRUCT hard hats are constructed using lightweight fiber reinforced polymer to withstand radiant heat loads of up to 350°F. The classic look of the KONSTRUCT Series is not only cool, but designed to also enhance comfort and fit: achieved with an adjustable, flexible, open-frame 6-point suspension that hugs your head for a secure fit, coupled with a padded, sweat-wicking band and replaceable top pad. Select models feature patented accessory mounts on the front and back to securely attach Klein Tools' exclusive hard hat accessories—no straps needed!

6-Point Suspension — for enhanced stability and secure fit

ANSI/ISEA Z89.1-2014 **TYPE** (R2019) CSA Z94.1-15 (R2020)

**ELECTRICAL** CLASS **PROTECTION** UP TO 2kV

needed!

**Pivot Adjustment** allows user to position the ratchet mechanism to clear bandana knots and pony-tails.