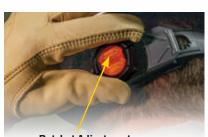

⚠ Visit www.kleintools.com for warnings and instructions.

See our complete line of Personal Protective Equipment (PPE) www.kleintools.com

**Ratchet Adjustment** Large knob mechanism allows for easy one-hand adjustment, even with gloves on.