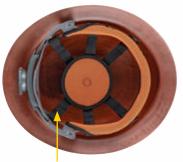

## KONSTRUCT™ SERIES FULL BRIM HARD HATS

With continued focus on innovation, Klein Tools KONSTRUCT™ Series Full Brim Hard Hats are designed and engineered for the harshest environments! KONSTRUCT hard hats are constructed using lightweight fiber reinforced polymer to withstand radiant heat loads of up to 350°F. The classic look of the KONSTRUCT Series is not only cool, but designed to also enhance comfort and fit: achieved with an adjustable, flexible, open-frame 6-point suspension that hugs your head for a secure fit, coupled with a padded, sweat-wicking band and replaceable top pad. Select models feature patented accessory mounts on the front and back to securely attach Klein Tools' exclusive hard hat accessories—no straps needed!

6-Point Suspension — for enhanced stability and secure fit

ANSI/ISEA Z89.1-2014 **TYPE** (R2019) CSA Z94.1-15 (R2020)

**ELECTRICAL** CLASS **PROTECTION** UP TO 2kV

needed!

**Pivot Adjustment** allows user to position the ratchet mechanism to clear bandana knots and pony-tails.