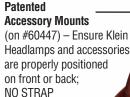

## KONSTRUCT™ SERIES FULL BRIM HARD HATS

With continued focus on innovation, Klein Tools KONSTRUCT™ Series Full Brim Hard Hats are designed and engineered for the harshest environments! KONSTRUCT hard hats are constructed using lightweight fiber reinforced polymer to withstand radiant heat loads of up to 350°F. The classic look of the KONSTRUCT Series is not only cool, but designed to also enhance comfort and fit: achieved with an adjustable, flexible, open-frame 6-point suspension that hugs your head for a secure fit, coupled with a padded, sweat-wicking band and replaceable top pad. Select models feature patented accessory mounts on the front and back to securely attach Klein Tools' exclusive hard hat accessories—no straps needed!