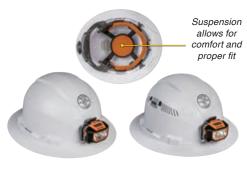

60406

60407

Hard Hats

Klein Hard Hats are designed with a unique flexible open frame suspension with a padded sweatband and top pad for comfort and secure fit. Exclusive headlamp attaches on front and back mounts. Available in Vented Class C and Non-vented Class E.