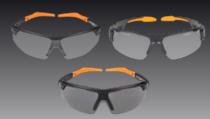

# New SAFETY GEAR from Klein Tools. Your Source for Personal Protective Equipment.

60159, 60160, 60171, 60172 Safety Glasses

Superior impact protection and scratch resistance make these safety glasses durable for jobsites. Light-weight and non-slip fit with effective anti-fog coating that will not wear off.

| 59-0  |                                                                                                      |
|-------|------------------------------------------------------------------------------------------------------|
| 000   | Standard Safety Glasses, Clear Lens                                                                  |
| 60-6  | Standard Safety Glasses, Gray Lens                                                                   |
| 71-2  | Standard Safety Glasses, Clear Lens (2 pack)                                                         |
| 72-9  | Professional Safety Glasses, Clear Lens, Wide (2 pack)                                               |
| 84-2  | Lightweight Gel Kneepads                                                                             |
| 88-0  | Leather Gloves, L                                                                                    |
| 89-7  | Leather Gloves, XL                                                                                   |
| 85-9  | Cut 2 Touchscreen Glove, L (2 pairs)                                                                 |
| 97-2  | Cut 2 Touchscreen Glove, XL (2 pairs)                                                                |
| 86-6  | Cut 4 Touchscreen Glove, L (2 pairs)                                                                 |
| 98-9  | Cut 4 Touchscreen Glove, XL (2 pairs)                                                                |
| 244-3 | P100 Half-Mask Respirator, M/L                                                                       |
| 269-6 | High-Visibility Safety Vest, M/L                                                                     |
| 268-9 | High-Visibility Safety Vest, XL                                                                      |
| )83-8 | Hard Hat, Non-Vented, Full Brim Style with Headlamp                                                  |
| )84-5 | Hard Hat, Vented, Full Brim with Headlamp                                                            |
|       | 71-2<br>72-9<br>84-2<br>88-0<br>89-7<br>85-9<br>97-2<br>86-6<br>98-9<br>44-3<br>69-6<br>68-9<br>83-8 |