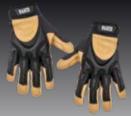

## 60188 (L) & 60189 (XL)

Full Leather Gloves Genuine professional-grade goatskin leather gloves provide knuckle and finger protection while providing good dexterity while holding tools. Padded palms and mesh back provide comfort.

| 59-0  |                                                                                                      |
|-------|------------------------------------------------------------------------------------------------------|
| 000   | Standard Safety Glasses, Clear Lens                                                                  |
| 60-6  | Standard Safety Glasses, Gray Lens                                                                   |
| 71-2  | Standard Safety Glasses, Clear Lens (2 pack)                                                         |
| 72-9  | Professional Safety Glasses, Clear Lens, Wide (2 pack)                                               |
| 84-2  | Lightweight Gel Kneepads                                                                             |
| 88-0  | Leather Gloves, L                                                                                    |
| 89-7  | Leather Gloves, XL                                                                                   |
| 85-9  | Cut 2 Touchscreen Glove, L (2 pairs)                                                                 |
| 97-2  | Cut 2 Touchscreen Glove, XL (2 pairs)                                                                |
| 86-6  | Cut 4 Touchscreen Glove, L (2 pairs)                                                                 |
| 98-9  | Cut 4 Touchscreen Glove, XL (2 pairs)                                                                |
| 244-3 | P100 Half-Mask Respirator, M/L                                                                       |
| 269-6 | High-Visibility Safety Vest, M/L                                                                     |
| 268-9 | High-Visibility Safety Vest, XL                                                                      |
| )83-8 | Hard Hat, Non-Vented, Full Brim Style with Headlamp                                                  |
| )84-5 | Hard Hat, Vented, Full Brim with Headlamp                                                            |
|       | 71-2<br>72-9<br>84-2<br>88-0<br>89-7<br>85-9<br>97-2<br>86-6<br>98-9<br>44-3<br>69-6<br>68-9<br>83-8 |