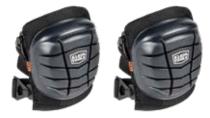

#### 60184

Lightweight Gel Kneepad Lightweight gel and EVA foam cushions the knee reducing wearer fatigue. The slip resistant rubber cap enhances stability and balance while the straps cinch tight for a comfortable, snug fit.

| 59-0  |                                                                                                      |
|-------|------------------------------------------------------------------------------------------------------|
| 000   | Standard Safety Glasses, Clear Lens                                                                  |
| 60-6  | Standard Safety Glasses, Gray Lens                                                                   |
| 71-2  | Standard Safety Glasses, Clear Lens (2 pack)                                                         |
| 72-9  | Professional Safety Glasses, Clear Lens, Wide (2 pack)                                               |
| 84-2  | Lightweight Gel Kneepads                                                                             |
| 88-0  | Leather Gloves, L                                                                                    |
| 89-7  | Leather Gloves, XL                                                                                   |
| 85-9  | Cut 2 Touchscreen Glove, L (2 pairs)                                                                 |
| 97-2  | Cut 2 Touchscreen Glove, XL (2 pairs)                                                                |
| 86-6  | Cut 4 Touchscreen Glove, L (2 pairs)                                                                 |
| 98-9  | Cut 4 Touchscreen Glove, XL (2 pairs)                                                                |
| 244-3 | P100 Half-Mask Respirator, M/L                                                                       |
| 269-6 | High-Visibility Safety Vest, M/L                                                                     |
| 268-9 | High-Visibility Safety Vest, XL                                                                      |
| )83-8 | Hard Hat, Non-Vented, Full Brim Style with Headlamp                                                  |
| )84-5 | Hard Hat, Vented, Full Brim with Headlamp                                                            |
|       | 71-2<br>72-9<br>84-2<br>88-0<br>89-7<br>85-9<br>97-2<br>86-6<br>98-9<br>44-3<br>69-6<br>68-9<br>83-8 |