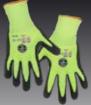

Cut 2: Cut 4: 60185 (L), 60197 (XL) 60186 (L), 60198 (XL) Cut 2 & Cut 4 Touchscreen Gloves

Stay connected and protected with touchscreen-capable fingertips. Nitrile dip technology provides superior grip. ANSI rated for cut resistance.