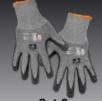

Cut 2: Cut 4: 60185 (L), 60197 (XL) 60186 (L), 60198 (XL) Cut 2 & Cut 4 Touchscreen Gloves

Stay connected and protected with touchscreen-capable fingertips. Nitrile dip technology provides superior grip. ANSI rated for cut resistance.