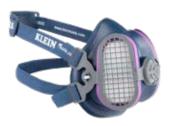

60244

P100 Half-Mask Respirator P100 half-mask respirator comes with replaceable HEPA filters for dust, fumes and mist. This respirator is compact, hypo-allergenic with low-breathing resistance. NIOSH approved.

| 59-0  |                                                                                                      |
|-------|------------------------------------------------------------------------------------------------------|
| 000   | Standard Safety Glasses, Clear Lens                                                                  |
| 60-6  | Standard Safety Glasses, Gray Lens                                                                   |
| 71-2  | Standard Safety Glasses, Clear Lens (2 pack)                                                         |
| 72-9  | Professional Safety Glasses, Clear Lens, Wide (2 pack)                                               |
| 84-2  | Lightweight Gel Kneepads                                                                             |
| 88-0  | Leather Gloves, L                                                                                    |
| 89-7  | Leather Gloves, XL                                                                                   |
| 85-9  | Cut 2 Touchscreen Glove, L (2 pairs)                                                                 |
| 97-2  | Cut 2 Touchscreen Glove, XL (2 pairs)                                                                |
| 86-6  | Cut 4 Touchscreen Glove, L (2 pairs)                                                                 |
| 98-9  | Cut 4 Touchscreen Glove, XL (2 pairs)                                                                |
| 244-3 | P100 Half-Mask Respirator, M/L                                                                       |
| 269-6 | High-Visibility Safety Vest, M/L                                                                     |
| 268-9 | High-Visibility Safety Vest, XL                                                                      |
| )83-8 | Hard Hat, Non-Vented, Full Brim Style with Headlamp                                                  |
| )84-5 | Hard Hat, Vented, Full Brim with Headlamp                                                            |
|       | 71-2<br>72-9<br>84-2<br>88-0<br>89-7<br>85-9<br>97-2<br>86-6<br>98-9<br>44-3<br>69-6<br>68-9<br>83-8 |