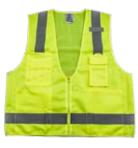

### 60269 (L) & 60268 (XL)

High-Visibility Safety Vest Retroreflective material enhances visibility. Mesh fabric on back provides breathability. This vest has a zippered front with interior and exterior pockets. ANSI/ISEA 107-2015, Type R, Class 2.