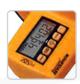

## **Key Features**

- Measures up to 9999.99 (meters/cm, yards/tenths or feet/in)
- Fitted with 1 meter circumference measuring wheel
- Large LCD display
- Crystal clear in direct sunlight
- Backlight for low light conditions
- · Weather and moisture resistant
- Non-replaceable long-life battery
- 3 year guarantee available