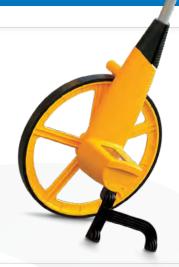

## 5505E

**Electronic Measuring Wheel (Imperial and Metric)** 

The digital Measuremeter® Revolution combines advanced and patented technology to a measuring wheel at costs previously unimaginable. Using the latest electronic design technology, it has more features than ever before.

## **Key Features**

- Measures up to 9999.99 (meters/cm, yards/tenths or feet/in)
- Fitted with 1 meter circumference measuring wheel
- Large LCD display
- Crystal clear in direct sunlight
- Backlight for low light conditions
- · Weather and moisture resistant
- Non-replaceable long-life battery
- 3 year guarantee available

- Two measuring modes; trip and total
- Pushbutton reset
- · Electronic brake
- Telescopic handle
- Mud scraper
- Retractable Stand
- Adds forward subtracts in reverse
- Carry bag included

## **Specification**

Weight

**Measuring Wheel Circumference** 

Units of Measurement available

**Accuracy** 

Measures up to

2.2 Kgs

1m

Metres and centimetres, feet and inches, yards and tenths

± 1%

9999.99m/cm, 9999.11ft/in or 9999.9yds/tenths

5505E

Single Electronic Measuring Wheel (Imperial and Metric)