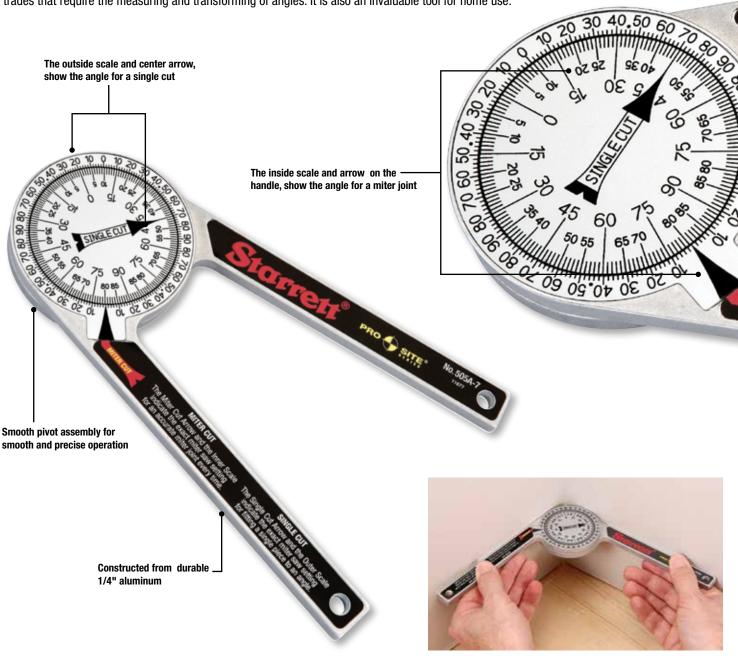

## S/W SOLUTIONS

The ProSite® Protractor takes error-prone calculations out of the process of miter cuts. Simply set your saw to the angle that you read. Upside down or backwards, the reading is always correct.

The ProSite® Protractor saves time and reduces waste. The tool is ideal for carpenters, plumbers and all building trades that require the measuring and transforming of angles. It is also an invaluable tool for home use.