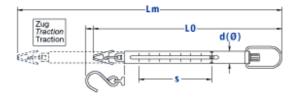

## **Technical data**

Item no. 43000 Capacity 3000 g Division 20 g Color green Precision ± 0.3% Tare (zero adjustment) ~ 20% Exchange of lower suspension Standard suspension C 04 100 mm S (Scale length) L0 (Length without load) 225 mm Lm (Maximum length) 325 mm Ø (Diameter) 12 mm Components Net weight 36 g Gross weight 50 g Measuring position Calibration by user Rupture tests up to Manual Warranty 3 years