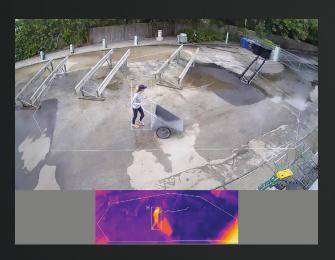

The Saros DH-390 Dome utilizes four technologies to deliver accurate, actionable alerts – regardless of unfavorable lighting or weather conditions – and provides verified alarm data for police and first responders. The result is a shortened response time, saving companies from loss of equipment, merchandise, or interruptions in business.

## COMMON APPLICATIONS

The Saros DH-390 Dome provides reliable detection of intruders for applications where there is significant outdoor area and perimeter risk. Some examples include:

- Auto Dealerships and Storage Facilities
- Power and Gas Utility Substations
- Bridges, Airports, and Critical Infrastructure Sites
- Construction Sites and Construction Supply Locations
- Farming and Agricultural Facilities
- Generators, HVAC Units, Storage Tanks, and Similar Exterior Equipment
- Sports / Recreation Fields, City Parks, Public Spaces
- Marinas and Boatyards
- Self-Storage / RV Storage Facilities