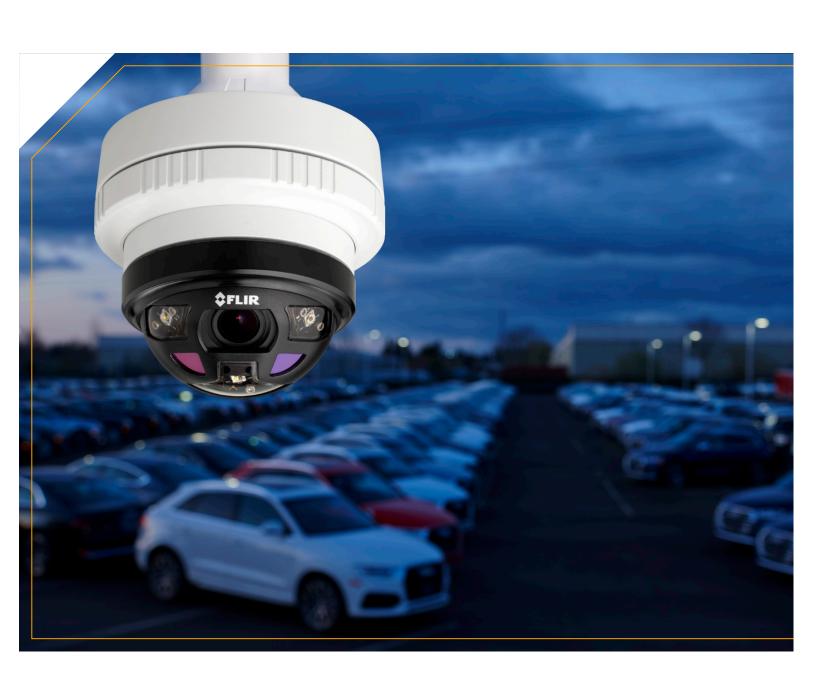

#### WIDE-AREA COVERAGE

The Saros DH-390 Dome provides wide-area monitoring coverage, reducing the number of devices needed to safeguard a property.

Easy to set up and mount, the Saros DH-390 Dome installs quickly, minimizes infrastructure expenses, and increases deployment efficiency.

## COMMON APPLICATIONS

The Saros DH-390 Dome provides reliable detection of intruders for applications where there is significant outdoor area and perimeter risk. Some examples include:

- Auto Dealerships and Storage Facilities
- Power and Gas Utility Substations
- Bridges, Airports, and Critical Infrastructure Sites
- Construction Sites and Construction Supply Locations
- Farming and Agricultural Facilities
- Generators, HVAC Units, Storage Tanks, and Similar Exterior Equipment
- Sports / Recreation Fields, City Parks, Public Spaces
- Marinas and Boatyards
- Self-Storage / RV Storage Facilities