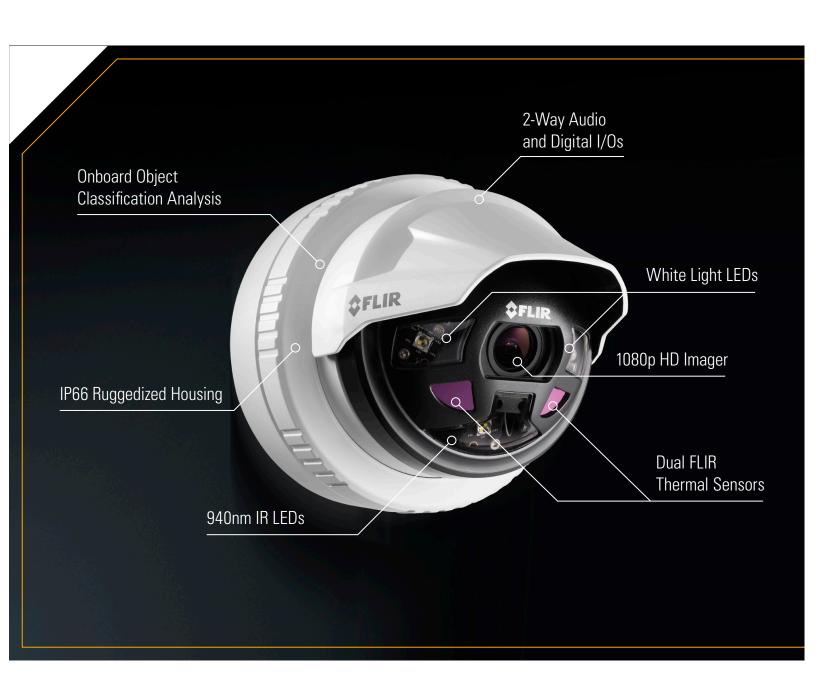

### FLIR SAROS DH-390 DOME

The FLIR Saros DH-390 Dome is an advanced, all-in-one security solution designed to enhance perimeter and wide-area protection. It feature dual FLIR thermal sensors, a 1080p image sensor, IR and visible LED illuminators, and video analytics in one housing. Attractively priced, the Saros DH-390 Dome enables commercial businesses to implement state-of-the-art, reliable outdoor intrusion detection for the first time.

The Saros DH-390 Dome utilizes four technologies to deliver accurate, actionable alerts – regardless of unfavorable lighting or weather conditions – and provides verified alarm data for police and first responders. The result is a shortened response time, saving companies from loss of equipment, merchandise, or interruptions in business.