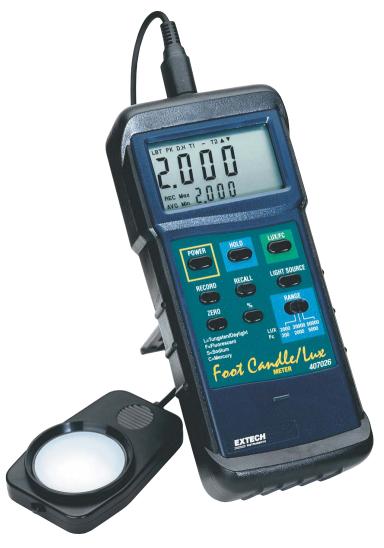

## **Heavy Duty Light Meter with PC Interface**

Simultaneous display of Foot Candles or Lux

Plus four lighting types - now includes Sodium light measurements

## **Features:**

- Microprocessor assures maximum accuracy plus special functions
- Fc Range: 200.0, 2000, 5000Fc
  Lux Range: 2000, 20,000, 50,000Lux
- Basic accuracy of ±4% FS
- Super large 1.4" (1999 count) LCD display
- · % displays differential from reference point
- "ZERO" Re-Calibration
- · Utilizes precision photo diode and color correction filter
- · Cosine and color corrected measurements
- ±4% accuracy is enhanced by selecting lighting type (Tungsten/Daylight, Fluorescent, Sodium, Mercury)
- · Record/Recall MIN, MAX and AVG readings
- Data Hold plus Auto shut off
- Built-in RS232 serial interface, optional software
- Dimensions: 7 x 2.9 x 1.3" (178 x 74 x 33mm);
  Weight: 1.6lbs. (726g)
- Complete with 9V battery and protective holster.