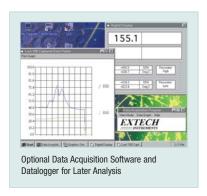

## **Interface Options:**

- Optional Windows<sup>™</sup> Data Acquisition Software and serial cable enable user to display and capture readings on a PC, and set time intervals and alarms
- Optional battery operated Datalogger module stores over 8000 readings for later transfer to a PC