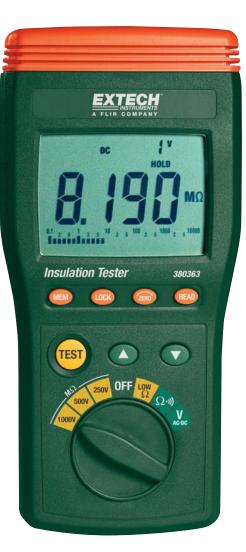

# **Digital Insulation Tester**

Autoranging insulation measurements to 10G Plus manual datalogging stores up to 9 data sets

#### **Features:**

- 250V, 500V and 1000V test voltages
- Measure Insulation Resistance to 10G
- Large LCD display with analog bargraph
- Lo ohms function for testing connections
- Automatic discharge of capacitive voltage charges
- AC/DC voltage measurement up to 999V
- Auto power off
- Manual data record and read function (9 sets)
- · Live circuit display warning and beeper
- Complete with carrying case, test leads, and 6 x AA batteries