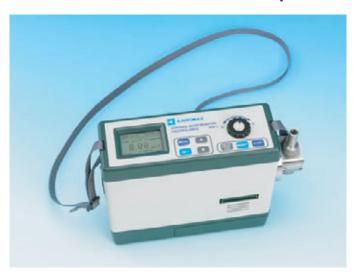

# **Piezobalance Dust Monitor Model 3521**

### **Respirable Aerosol Mass Monitor**

IAQ Investigations
Environmental Measurements
Product Quality Control
Laboratory Research

#### Features:

Data logging ability allows user to log 500 samples
Simple cleaning mechanism for easy maintenance
RS232C port available as standard
Back-lit display is easy to read in poor lighting conditions

#### Benefits:

While conventional dust meters "count" particulates, the Piezobalance dust meter "weighs" mass concentration of particulates

Data can be reviewed on-screen, printed or downloaded to a computer Software included for easy data download and processing Easy operation requires no special training