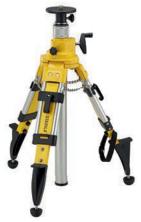

#### Series BST-K-M lifting column construction tripod 28" - 66" Part No. 08560

- Aluminum construction tripod with lifting column exact positioning of the laser at the desired working height
- · Lift system enables air-cushioned movement
- Tripod legs have spikes to insure good stability outdoors and rotatable hard rubber shoes to prevent scratches when used indoors
- Rapid locking mechanism
- 5/8" threaded screw