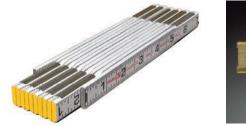

# Series 600 folding rules

| Туре                  | Description                    | Part No. |
|-----------------------|--------------------------------|----------|
| Masons                | 1/16ths - both edges - outside | 80001    |
| <b>Oversize Brick</b> | 1/16ths - both edges - outside | 80005    |
| Modular Spacing       | 1/16ths - both edges - outside | 80010    |
| Engineers             | 1/16ths - 1/10ths - 1/100ths   | 80015    |
|                       |                                |          |