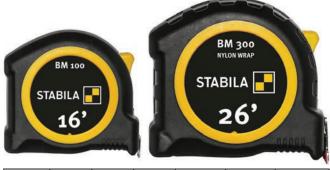

### BM 100 & 300 tape measures

| Length | 10'   | 16'   | 26'   | 3 m / 10' | 5 m / 16' | 8 m / 26' |
|--------|-------|-------|-------|-----------|-----------|-----------|
| BM 100 | 30710 | 30716 | 30726 | 30810     | 30816     | 30826     |
| BM 300 | -     | 30516 | 30526 | -         | 30616     | 30626     |

BM 300

#### **BM 100**

- Compact pocket tape
- Ergonomic design
- Shatterproof ABS housing STABILA EASY-CLIP for easy
- Medium duty
- attachment
- Heavy Duty