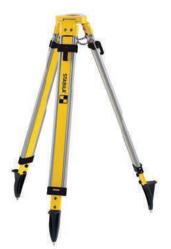

#### BST-S construction tripod 39" - 63" Part No. 07498

- Aluminum construction tripod
- Tripod legs have spikes to insure good stability
- Rapid locking mechanism for aligning quickly
- Spread stopper chain
- Carrying pouch for easy transport
- 5/8" threaded screw