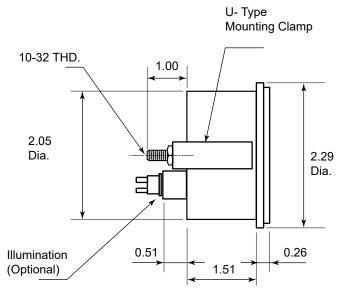

|
| Meter Approvals:      | ANSI C39.1, RoHS, REACH.                                                                                                                                                                                                                     |
| Origin:               | Made in USA.                                                                                                                                                                                                                                 |

# 1.800.561.8187



# information@itm.com

## Model 250-20



### **Analog Panel Meters**

#### Dimensions





#### **Bezels Available**



Type-S

Special Top\*

\* Optional materials and Finish available (extra cost).

#### Applications

Diesel and Gas Instrumentations. Emergency Vehicles. Pyrometers. Pressure and Flow. Marine Instrumentation. Speed (RPM).

#### How To Order

- 1. Use the appropriate ranges from the price sheet, for example select part number 250-20 for 2" meters.
- 2. Decide which bezel option is required and add to \_\_\_
- 3. Use "I" for Illuminated and "N" for Non-illuminated.
- 4. Add range and scale from price list as examples below.

Example: 250-375, CHROME, 4-20 MADC SPECIAL dial D-1292325





# information@itm.com