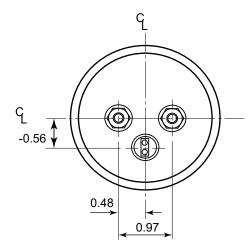

|
| Meter Approvals:      | ANSI C39.1, RoHS, REACH.                                                                                                                                                                                                                     |
| Origin:               | Made in USA.                                                                                                                                                                                                                                 |

# 1.800.561.8187



# information@itm.com

## Model 250-20



### **Analog Panel Meters**

#### Dimensions





#### **Bezels Available**



Type-S

Special Top\*

\* Optional materials and Finish available (extra cost).

#### Applications

Diesel and Gas Instrumentations. Emergency Vehicles. Pyrometers. Pressure and Flow. Marine Instrumentation. Speed (RPM).

#### How To Order

- 1. Use the appropriate ranges from the price sheet, for example select part number 250-20 for 2" meters.
- 2. Decide which bezel option is required and add to \_\_\_
- 3. Use "I" for Illuminated and "N" for Non-illuminated.
- 4. Add range and scale from price list as examples below.

Example: 250-375, CHROME, 4-20 MADC SPECIAL dial D-1292325





# information@itm.com