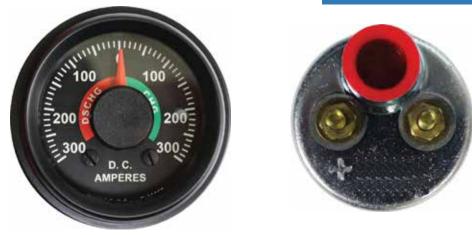

### 2" 250-20 DC Moving Coil

DC Ranges: Microammeters, Milliammeters, Ammeters, Millivoltmeters, Voltmeters, Pyrometers and Custom gauges.

#### Applications

Diesel and Gas Instrumentations. Emergency Vehicles. Pyrometers. Pressure and Flow. Marine Instrumentation. Speed (RPM).