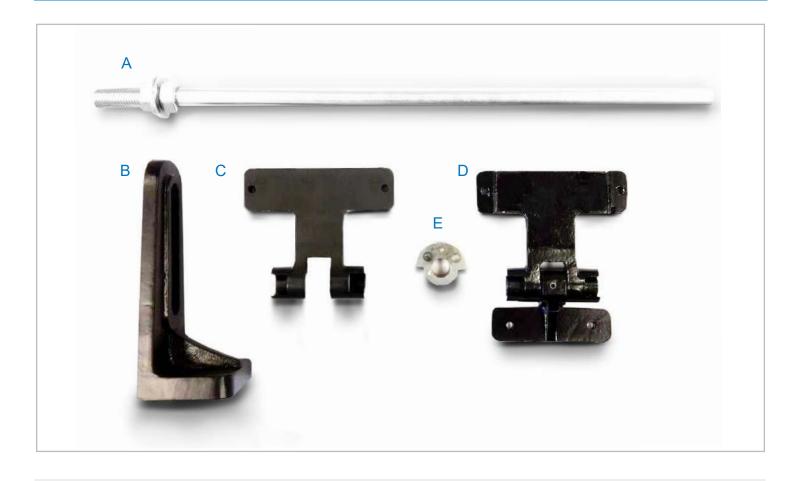

# 2300 / 2401 / 2701 Subassemblies

# **Part Numbers**

| Α | 007628-02 | STAYROD 460mm (18") long, 14mm Ø                  |
|---|-----------|---------------------------------------------------|
| В | 001647-01 | STAND (2401, 2701) for use with stayrod           |
| С | 001667-01 | COUNTER BRACKET (2401, 2701) for use with stayrod |
| D | 005697-01 | <b>COUNTER BRACKET AND HINGE</b> (2300)           |
| Е | 007628-03 | LUG                                               |

# **OTHER PARTS**

| 005697-03 | COMPLETE MOUNTING ARRANGEMENT (2401, 2701) |
|-----------|--------------------------------------------|
| 016390-01 | WHEEL FIXING BUSHING KIT 3 sizes           |
| 001921-36 | 7mm TONGUE BUSHING                         |
| 019281-02 | 3602 RESET KIT (handle, shaft, springs)    |
| 020655-01 | RESET HANDLE                               |