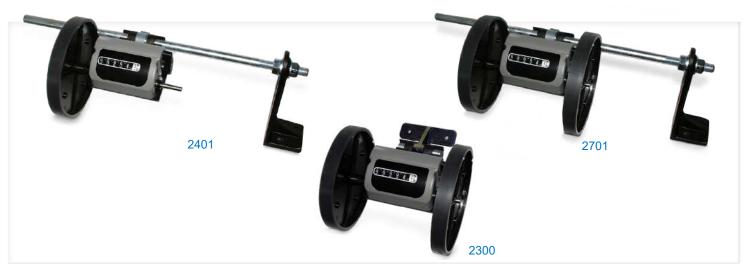

# 2300, 2401 & 2701 Series

# Heavy duty measuring unit, dual measuring wheels for better stability and contact, frame/bulkhead mounted.

These rugged instruments have a wide range of applications where an accurate record of length is required. They are strong, heavy duty units for use on calendars, tenters, rolling, ribbon winding, textile machinery and almost all other continuous manufacturing processes. The 2701 (twin wheel) and the 2401 (single wheel) units are mounted or hung from a supplied stay rod, 17.99" (457mm). The 2300 bolts directly onto a bulkhead or frame member. All other models incorporate a hinge arrangement on the stayrod so they can be positioned at any angle. Incorporates the 3602 counter and measuring wheels.

# **Key Features**

- Uses standard measuring wheels
- Can be tilted out of the way when not in use
- The 2300 bolts directly onto a bulkhead or frame member
- The integral hinge arrangement allows the unit to be positioned at any angle
- The measuring wheels supplied can be 0.5m or 0.3m (18in or 12in) circumference (specify when ordering)
- The weight of the assembly holds it in contact with the material being measured