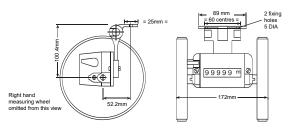

# **Dimensions**

#### Product Dimensions 2300

# SB.7mm min./138.1mm max.

Material Direction

Material Direction

(Top Coming)