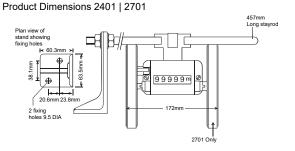

-------------------------------------------|
| В | 001647-01 | STAND (2401, 2701) for use with stayrod           |
| С | 001667-01 | COUNTER BRACKET (2401, 2701) for use with stayrod |
| D | 005697-01 | <b>COUNTER BRACKET AND HINGE</b> (2300)           |
| Е | 007628-03 | LUG                                               |

# **OTHER PARTS**

| 005697-03 | COMPLETE MOUNTING ARRANGEMENT (2401, 2701) |
|-----------|--------------------------------------------|
| 016390-01 | WHEEL FIXING BUSHING KIT 3 sizes           |
| 001921-36 | 7mm TONGUE BUSHING                         |
| 019281-02 | 3602 RESET KIT (handle, shaft, springs)    |
| 020655-01 | RESET HANDLE                               |

1.800.561.8187







# **Dimensions**

#### Product Dimensions 2300



# SB.7mm min./138.1mm max.



Material Direction

Material Direction

(Top Coming)

# **Length Measuring Ordering Information**

To order a 2300, 2401 or 2701:

- 1. Select from the three different basic units,
- 2. Select the wheel surface type
- 3. Select the wheel circumference from option
- 4. Select the unit of measurement
- 5. Select the direction of travel

## 1. Select one of the units available from below

2300 Measuring counter with hinged bracket and two wheels

2401 Measuring counter with stand, stay rod, counter mounting bracket and one wheel

2701 Measuring counter with stand, stay rod, counter

mounting bracket and two wheels

## 2. Select one of the measuring wheels listed below

-1 Rubber covered plastic wheel(s)

Knurled aluminium wheel(s)\*
 \*(only available in 12" and 18" sizes)

# 3. Select the