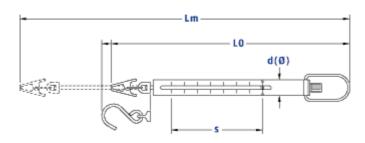

## **Technical data**

Item no. Capacity Division

Colour

Precision

Tare (zero adjustment)

Exchange of lower suspension

Standard suspension

S (Scale length)

L0 (Length without load)

Lm (Maximum length) Ø (Diameter)

Components

Net weight Gross weight Measuring position Calibration by user

Manual

Packaging

Warranty **Customs Tarif** 

20030 30 g 0.25 g red ± 0.3% ~ 20%

"click and go" system

80 mm 220 mm

300 mm

non-corroding (spring and clip only protected)

39 g

vertical

not applicable (only by manufacturer)

DE/EN/FR/IT/ES/PT/NL transparent designer