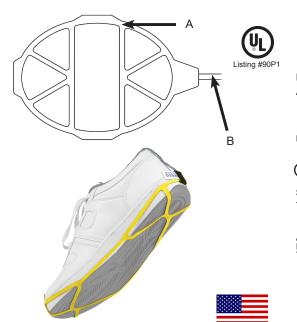

## Key:

- A. 0.060" thick ( $\pm$  0.005) non-marring, solid, three layer rubber
- Outer Layer (contact with floor) yellow dissipative (<1 x 10<sup>8</sup>) Middle Layer black conductive (<1 x 10<sup>6</sup>)
- Inner Layer (contact with shoe) yellow dissipative (<1 x 10<sup>8</sup>)
- B. 3/8" wide, 18" long blue nylon ribbon contains 8 electrically conductive carbon suffused fibers, reversible, may be positioned on either side of foot.
- (UL) listed. Lot coded for quality traceability.

| Full Coverage Non-Marring Foot Grounder |                   |  |
|-----------------------------------------|-------------------|--|
|                                         | DRAWING<br>NUMBER |  |
|                                         | 17270             |  |