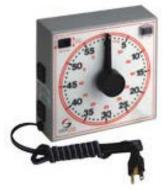

## Model 171 60-Minute General Purpose Timer Specifications

Accurate and durable 60-minute timer with sturdy case and protective covers to prevent corrosion. Two three-wire outlets allow automatic switching of external devices.

## Specifications

Minimum Setting: 1 second

Total Range: 60 minutes (by minutes & seconds)

Automatic Buzzer: Constant tone

Accuracy: +/- .015% @ maximum setting

Voltages: Input voltage 100-130 VAC, 50 or 60 Hz; 210-250 VAC, 50 Hz

AC Outlet Power Rating: @120 VAC

Max Lamp Load: 600W

Max Resistive Load: 1200W

Max Motor Load: 1/3 HP

1.800.561.8187