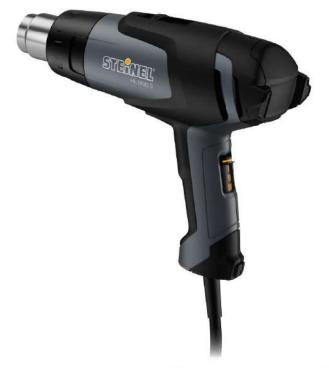

## HL 1820 S

## **Technical Specifications**

Voltage: 120 VAC / 60Hz Output: 1400 watts

Amps: 11.7

Temperature: 120 / 750 / 1100 °F (50 / 400 / 600 °C)

Airflow rate: 4 / 7 / 13 cfm.

Stages: 3

Highlights: Higher durability (+20 %) optimized weight balance

Power cord: Industrial grade rubber, length: 6ft

Motor: Brush motor

Heating element: Ceramic heating element

Motor lifetime: 600h

Accessories: Use of our standard accessories

Dimensions:  $9.96^{\circ} \times 3.33^{\circ} \times 7.87^{\circ} (I \times W \times h)$ 