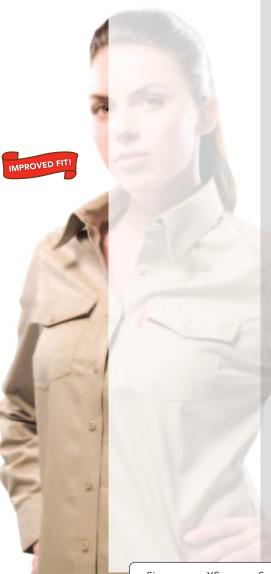

# Style \*1006FR Women's Long Sleeve Shirt

Benchmark FR Twill, 5.5 oz.  $ATPV = 6 cal/cm^2$ HRC<sub>1</sub>

**BEIGE** 

## **FEATURES**

Hi-Temp Melamine Closures

Two Covered Chest Pockets

Pencil Holder

**Back Pleat** 

Tailor Fit for Women

### BENEFITS

Lightweight & Breathable Reduces Heat Exhaustion

Safe to Wear Against Skin

| Size  | XS    | S     | М     | L     | XL    | 2XL   | 3XL   |
|-------|-------|-------|-------|-------|-------|-------|-------|
| Chest | 32-33 | 34-35 | 36-37 | 38-39 | 40-41 | 42-43 | 44-45 |