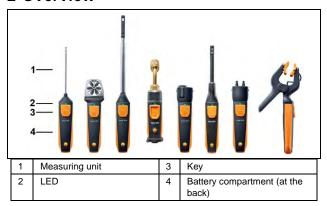

(0 to 60 bar). Pay particular attention to this in systems with R744 refrigerant, since these are frequently operated with higher pressures!

### 1.3. Safety with testo 805i



### CAUTION



Laser radiation! Class 2 laser

Do not look into the laser beam!

### 1.4. testo 405i



Do not touch the sensor, keep the sensor clean. Close protective cap after use!

### 1.5. testo 605i



Not for condensing atmospheres. For continuous application in high humidity (> 80 %RH at  $\leq$  30 °C for > 12 h, > 60 %RH at > 30 °C for > 12 h), contact us



The sensor must not be exposed to volatile chemicals such as solvents (e.g. ketene, ethanol, isopropyl alcohol, toluene) or organic compounds, especially in high concentrations and corresponding gases, over a prolonged period of time



# 2 Overview



# 3 Switching on/off

# 3.1. Switching on



- 1. Pull the film out of the battery compartment.
- 2. Press the key.
- The Smart Probes switch on.

# 3.2. Switching off

- 1. Press and hold the key.
- The Smart Probes switch off.

# 4 Bluetooth® module

#### Establishing Bluetooth® connection



You need a Tablet or Smartphone with the Testo Smart Probes App already installed on it to be able to establish a Bluetooth connection.

You can get the App for iOS instruments in the App Store or for Android instruments in the Play Store.

Compatibility

- requires iOS 8.3 or later / Android 4.3 or later
- requires Bluetooth 4.0

#### Bluetooth® approval



The use of the wireless module is subject to the regulations and stipulations of the respective country of use, and the module may only be us