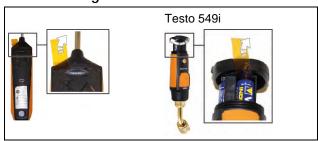

# 1.2. Safety with testo 549i

Risk of injury caused by pressurized, hot, cold or toxic refrigerants/media!

- Only to be used by qualified staff.
- Wear protective goggles and safety gloves.
- Before applying pressure to the measuring instrument: always fix the instrument tightly onto the pressure connection.
- Comply with the permissible measuring range (0 to 60 bar). Pay particular attention to this in systems with R744 refrigerant, since these are frequently operated with higher pressures!