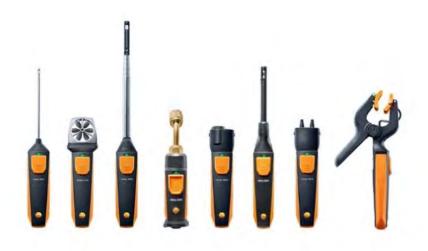

# **Testo – Smart Probes**

Startup Instruction

All Smart Probes only work in combination with a mobile terminal and the testo Smart Probes App