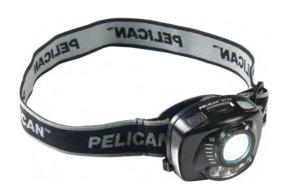

# 2720

## Headlamp

Gesture Activation Control, Variable Light Output, Dual Red LED Night Vision. Gloved hands, wet hands or oily hands are not an issue when using the 2720 with **Gesture Activation Control** technology. Turn on the light with a wave of a hand. Additional features include: Low level red light that preserves night vision, for nighttime applications. Signaling red (S.O.S) beacon light. Optical 4x magnification allows for a wide or penetrating beam. Including a variable light output from 100%-10%.

- · Built Pelican tough
- Hands-free design
- · Night vision friendly
- NOW WITH NEW UPGRADED SPECS