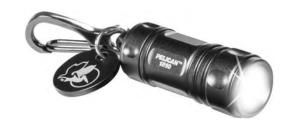

# 1810

Keychain Light

Flat tires, missing headphones, needle in a haystack, you name it; this new everyday personal flashlight will keep you moving through the day or night. With 16 lumens of light and a keychain attachment- it's always handy.

New Pelican 1810 LED Keychain Light: Unlock the dark.

- Twist on/off activation
- Coin Cell Batteries (included)
- Ultra Compact and Lightweight
- IPX Water Resistant