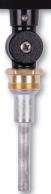

## Optional Brass Thermowell Model E35-75BS

- Separable sockets are used to provide pressure tight connections where required
- They allow a thermometer to be removed from a system without disturbance
- Thermometer is inserted and tightened to the separable socket by means of a threaded swivel nut coupling
- Quick response to temperature changes is assured since the stem and socket are precision tapered, providing a metal to metal contact at the sensitive bulb section
- Constructed of brass with a 3-1/2" stem length, 2-1/2" insert length and 3/4" NPT
- Thermowells sold separately