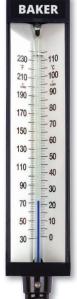

## 9VU35 Series Industrial Thermometer

- · GE Valox polyester case.
- 9" scale with 3.5" (90mm) stem.
- Adjustable stem angle connection and 360° case rotation for easy installation.
- Heavy glass protected front firmly secured against rattles by spring action.
- Completely encloses capillary to prevent tampering and foreign matter from entering instrument.
- Blue liquid filled-magnifying lens "blue reading" tube.
- Precision made to guarantee accuracy within 1% of scale range.
- Silicone shock mounted for lasting durability.
- White-coated aluminum with permanently baked bold black markings.
- Locked in place and adjusted through device at top of scale.
- Dual scale (°F & °C).