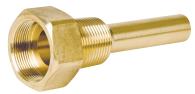

## Optional Brass Thermowell Model E35-75BS

- Separable sockets are used to provide pressure tight connections where required
- They allow a thermometer to be removed from a system without disturbance
- Thermometer is inserted and tightened to the separable socket by means of a threaded swivel nut coupling
- Quick response to temperature changes is assured since the stem and socket are precision tapered, providing a metal to metal contact at the sensitive bulb section
- Constructed of brass with a 3-1/2" stem length, 2-1/2" insert length and 3/4" NPT
- Thermowells sold separately